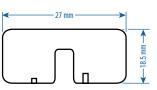

## **Isolation Partitions**

Isolation Partition KA provides separation between adjacent poles of different potentials on 600V Eurostrips with standoff feet. Visual separation between poles is also provided by an isolation partition, assisting circuit identification and increasing wiring efficiency

- Material: polyamide 6.6
- Color: black