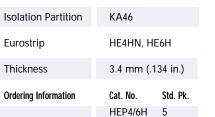

## **Isolation Partitions**

Isolation Partition KA provides separation between adjacent poles of different potentials on 600V Eurostrips with standoff feet. Visual separation between poles is also provided by an isolation partition, assisting circuit identification and increasing wiring efficiency

- Material: polyamide 6.6
- Color: black