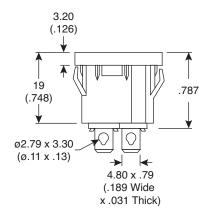

## Dimensions: mm (in.)

| SPECIFICATIONS                          |                                                                    |
|-----------------------------------------|--------------------------------------------------------------------|
| Туре:                                   | snap-in AC inlet                                                   |
| Rating:                                 | 15A / 250 VAC                                                      |
| Insulation resistance:                  | 100MΩ @ 500VDC                                                     |
| Dielectric strength(between terminals): | 2000VAC for 1 minute                                               |
| Operating temperature:                  | -25°C to +85°C                                                     |
| Solder temperature:                     | Wave Soldering: Soldering Temperature 250±5°C, duration 3~5 sec.   |
|                                         | Manual Soldering: Soldering Temperature 380±5°C, duration 2~3 sec. |
| Resistance to Heat                      | Withstood a temperature of 100±2°C for 1 hour                      |
| Resistance to Solder Heat               | Soldering temperature 260±5°C, duration 2~3 sec.                   |
| Housing:                                | Nylon 66, black                                                    |
| Terminal:                               | tin plated copper alloy                                            |
| RoHS Compliant                          |                                                                    |