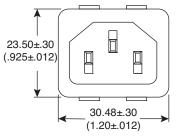

## Dimensions: mm (in.)

| SPECIFICATIONS                          |                                                                    |
|-----------------------------------------|--------------------------------------------------------------------|
| Туре:                                   | snap-in AC inlet                                                   |
| Rating:                                 | 15A / 250 VAC                                                      |
| Insulation resistance:                  | 100MΩ @ 500VDC                                                     |
| Dielectric strength(between terminals): | 2000VAC for 1 minute                                               |
| Operating temperature:                  | -25°C to +85°C                                                     |
| Solder temperature:                     | Wave Soldering: Soldering Temperature 250±5°C, duration 3~5 sec.   |
|                                         | Manual Soldering: Soldering Temperature 380±5°C, duration 2~3 sec. |
| Resistance to Heat                      | Withstood a temperature of 100±2°C for 1 hour                      |
| Resistance to Solder Heat               | Soldering temperature 260±5°C, duration 2~3 sec.                   |
| Housing:                                | Nylon 66, black                                                    |
| Terminal:                               | tin plated copper alloy                                            |
| RoHS Compliant                          |                                                                    |