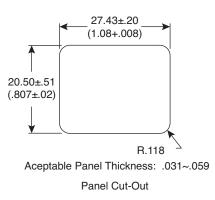

## Dimensions: mm (in.)

| SPECIFICATIONS                          |                                                                    |
|-----------------------------------------|--------------------------------------------------------------------|
| Туре:                                   | snap-in AC inlet                                                   |
| Rating:                                 | 15A / 250 VAC                                                      |
| Insulation resistance:                  | 100MΩ @ 500VDC                                                     |
| Dielectric strength(between terminals): | 2000VAC for 1 minute                                               |
| Operating temperature:                  | -25°C to +85°C                                                     |
| Solder temperature:                     | Wave Soldering: Soldering Temperature 250±5°C, duration 3~5 sec.   |
|                                         | Manual Soldering: Soldering Temperature 380±5°C, duration 2~3 sec. |
| Resistance to Heat                      | Withstood a temperature of 100±2°C for 1 hour                      |
| Resistance to Solder Heat               | Soldering temperature 260±5°C, duration 2~3 sec.                   |
| Housing:                                | Nylon 66, black                                                    |
| Terminal:                               | tin plated copper alloy                                            |
| RoHS Compliant                          |                                                                    |