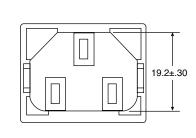

## **IEC 60320 C14 Inlet** 161-R301SNC04-E

**Dimensions: mm** 

## Materials Body: Nylon 66

X.XX±0.1 XX.XX±0.2 XXX.XX±0.3

| SPECIFICATIONS         |                      |
|------------------------|----------------------|
| Rating:                | 10A, 250VAC          |
| Insulation Resistance: | Over 100MΩ at 500VDC |
| Dielectric Strength:   | 3000VAC for 1 minute |
| RoHS Compliant         |                      |