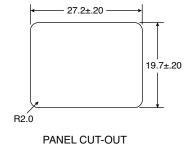

## **IEC 60320 C14 Inlet** 161-R301SNC04-E

**Dimensions: mm** 

## Materials Body: Nylon 66

X.XX±0.1 XX.XX±0.2 XXX.XX±0.3

| SPECIFICATIONS         |                      |
|------------------------|----------------------|
| Rating:                | 10A, 250VAC          |
| Insulation Resistance: | Over 100MΩ at 500VDC |
| Dielectric Strength:   | 3000VAC for 1 minute |
| RoHS Compliant         |                      |