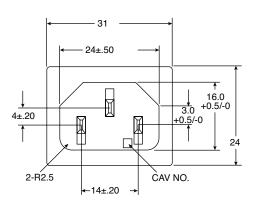

## **IEC 60320 C14 Inlet** 161-R301SNC04-E

**Dimensions: mm** 

## Materials Body: Nylon 66

X.XX±0.1 XX.XX±0.2 XXX.XX±0.3

| SPECIFICATIONS         |                      |
|------------------------|----------------------|
| Rating:                | 10A, 250VAC          |
| Insulation Resistance: | Over 100MΩ at 500VDC |
| Dielectric Strength:   | 3000VAC for 1 minute |
| RoHS Compliant         |                      |