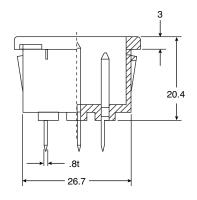

## **IEC 60320 C14 Inlet** 161-R301SNC04-E

**Dimensions: mm** 

## Materials Body: Nylon 66

X.XX±0.1 XX.XX±0.2 XXX.XX±0.3

| SPECIFICATIONS         |                      |
|------------------------|----------------------|
| Rating:                | 10A, 250VAC          |
| Insulation Resistance: | Over 100MΩ at 500VDC |
| Dielectric Strength:   | 3000VAC for 1 minute |
| RoHS Compliant         |                      |