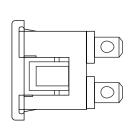

## **IEC 60320 C14 Inlet** 161-R301SNC04-E

**Dimensions: mm** 

## Materials Body: Nylon 66

X.XX±0.1 XX.XX±0.2 XXX.XX±0.3

| SPECIFICATIONS         |                      |
|------------------------|----------------------|
| Rating:                | 10A, 250VAC          |
| Insulation Resistance: | Over 100MΩ at 500VDC |
| Dielectric Strength:   | 3000VAC for 1 minute |
| RoHS Compliant         |                      |