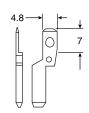

## **IEC 60320 C14 Inlet** 161-R301SNC04-E

**Dimensions: mm** 

## Materials Body: Nylon 66

X.XX±0.1 XX.XX±0.2 XXX.XX±0.3

| SPECIFICATIONS         |                      |
|------------------------|----------------------|
| Rating:                | 10A, 250VAC          |
| Insulation Resistance: | Over 100MΩ at 500VDC |
| Dielectric Strength:   | 3000VAC for 1 minute |
| RoHS Compliant         |                      |