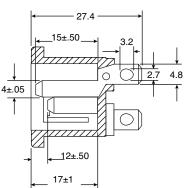

## **IEC 60320 C14 Inlet** 161-R301SNC04-E

**Dimensions: mm** 

## Materials Body: Nylon 66

X.XX±0.1 XX.XX±0.2 XXX.XX±0.3

| SPECIFICATIONS         |                      |
|------------------------|----------------------|
| Rating:                | 10A, 250VAC          |
| Insulation Resistance: | Over 100MΩ at 500VDC |
| Dielectric Strength:   | 3000VAC for 1 minute |
| RoHS Compliant         |                      |