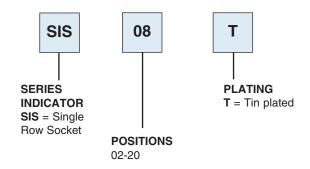

#### ADAM TECHNOLOGIES

# IC SOCKETS SINGLE & DUAL ROW SOCKETS ICS SERIES



### ORDERING INFORMATION IC SOCKETS



### ORDERING INFORMATION SINGLE ROW SOCKETS



#### **OPTIONS:**

Positions: 24, 28,

32, 40, 48

Add designator(s) to end of part number

OF = Open Frame without center bar
 RC = RoHS compliant lead-free product with Hi-Temp insulator

#### INTRODUCTION:

Adam Tech ICS Series IC Sockets are a low profile design available in single or dual row on .100" centerline pin spacing and .300" or .600" row spacing. Our ISD Series is a fine pitch socket on .070" centerlines with .600" or .750" row spacing. All Adam Tech sockets are manufactured with our exclusive single beam dual wipe contact design which produces a high pressure wiping action for superior connectivity. In addition to an internal contact stop which prevents over stressing of the contact, each has a wide lead in to eliminate mis-mating and a closed bottom anti-solder wicking de