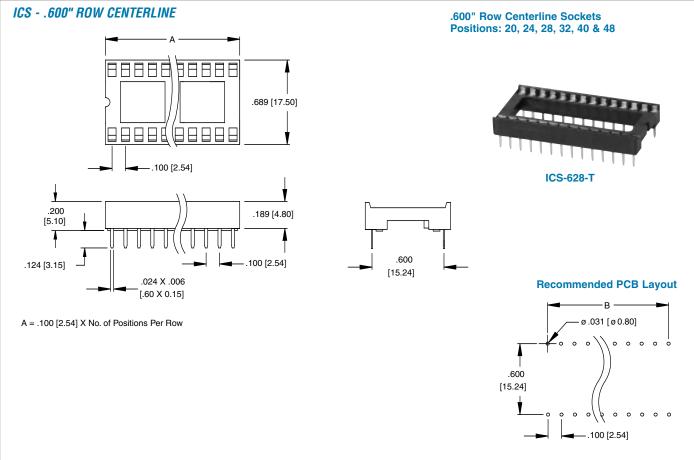

rated UL94V-0

Insulator Color: Black Contacts: Phosphor Bronze

#### **Contact Plating:**

Tin over copper underplate overall

#### **Electrical:**

Operating voltage: 250V AC max. Current rating: 1 Amp max.

Contact resistance: 20 m $\Omega$  max. initial Insulation resistance: 5000 M $\Omega$  min.

Dielectric withstanding voltage: 1000V AC for 1 minute

#### Mechanical:

Insertion force: 11.5 oz max with .024" X .006: leads Withdrawal force: 0.85 oz min with .024" X .006" leads

#### **Temperature Rating:**

Operating temperature: -55°C to +105°C

#### PACKAGING:

Anti-ESD plastic tubes

#### **SAFETY AGENCY APPROVALS:**

UL Recognized File No. E224053 CSA Certified File No. LR1578596









ADAM TECHNOLOGIES

### IC SOCKETS

# SINGLE & DUAL ROW .100" [2.54] CENTERLINE ICS SERIES







**ADAM TECHNOLOGIES** 

### IC SOCKETS

## .070" [1.78] SHRINK DIP & SINGLE ROW SOCKET ISD & SIS SERIES