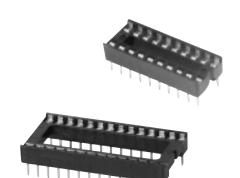

# IC SOCKETS SINGLE & DUAL ROW SOCKETS ICS SERIES

#### INTRODUCTION:

Adam Tech ICS Series IC Sockets are a low profile design available in single or dual row on .100" centerline pin spacing and .300" or .600" row spacing. Our ISD Series is a fine pitch socket on .070" centerlines with .600" or .750" row spacing. All Adam Tech sockets are manufactured with our exclusive single beam dual wipe contact design which produces a high pressure wiping action for superior connectivity. In addition to an internal contact stop which prevents over stressing of the contact, each has a wide lead in to eliminate mis-mating and a closed bottom anti-solder wicking design.