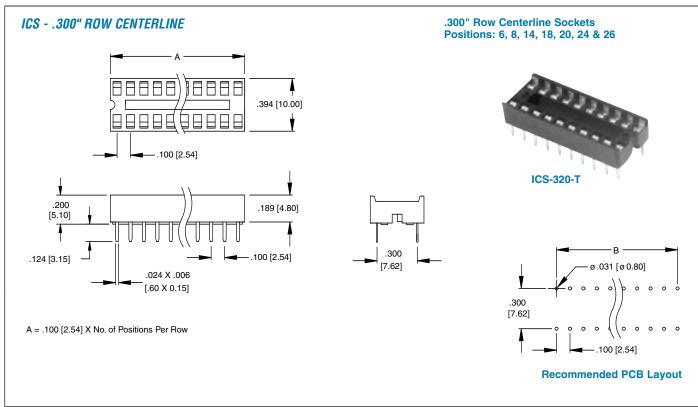

, rated UL94V-0

Insulator Color: Black Contacts: Phosphor Bronze

#### **Contact Plating:**

Tin over copper underplate overall

#### **Electrical:**

Operating voltage: 250V AC max. Current rating: 1 Amp max.

Contact resistance: 20 m $\Omega$  max. initial Insulation resistance: 5000 M $\Omega$  min.

Dielectric withstanding voltage: 1000V AC for 1 minute

#### Mechanical:

Insertion force: 11.5 oz max with .024" X .006: leads Withdrawal force: 0.85 oz min with .024" X .006" leads

#### **Temperature Rating:**

Operating temperature: -55°C to +105°C

#### PACKAGING:

Anti-ESD plastic tubes

#### **SAFETY AGENCY APPROVALS:**

UL Recognized File No. E224053 CSA Certified File No. LR1578596









ADAM TECHNOLOGIES

### IC SOCKETS

# SINGLE & DUAL ROW .100" [2.54] CENTERLINE ICS SERIES







**ADAM TECHNOLOGIES** 

### IC SOCKETS

## .070" [1.78] SHRINK DIP & SINGLE ROW SOCKET ISD & SIS SERIES