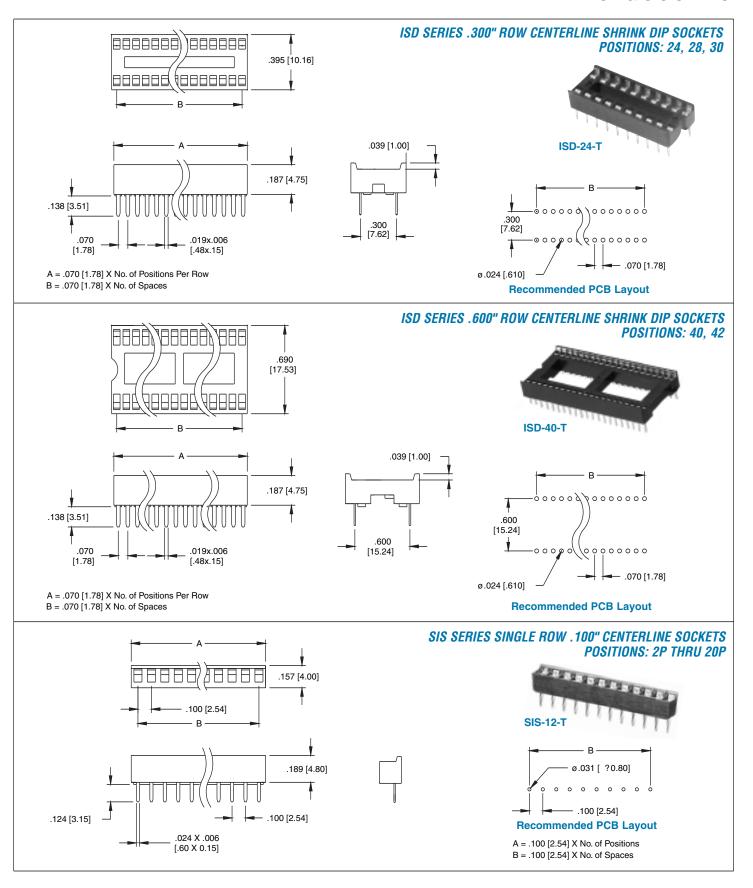

nderplate overall

#### **Electrical:**

Operating voltage: 250V AC max. Current rating: 1 Amp max.

Contact resistance: 20 m $\Omega$  max. initial Insulation resistance: 5000 M $\Omega$  min.

Dielectric withstanding voltage: 1000V AC for 1 minute

#### Mechanical:

Insertion force: 11.5 oz max with .024" X .006: leads Withdrawal force: 0.85 oz min with .024" X .006" leads

#### **Temperature Rating:**

Operating temperature: -55°C to +105°C

#### PACKAGING:

Anti-ESD plastic tubes

#### **SAFETY AGENCY APPROVALS:**

UL Recognized File No. E224053 CSA Certified File No. LR1578596









ADAM TECHNOLOGIES

### IC SOCKETS

# SINGLE & DUAL ROW .100" [2.54] CENTERLINE ICS SERIES







**ADAM TECHNOLOGIES** 

### IC SOCKETS

## .070" [1.78] SHRINK DIP & SINGLE ROW SOCKET ISD & SIS SERIES