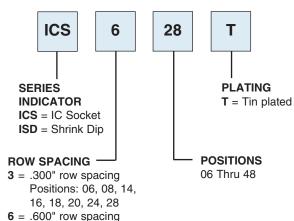

### ORDERING INFORMATION IC SOCKETS

#### **OPTIONS:**

Positions: 24, 28,

32, 40, 48

Add designator(s) to end of part number

OF = Open Frame without center bar
 RC = RoHS compliant lead-free product with Hi-Temp insulator