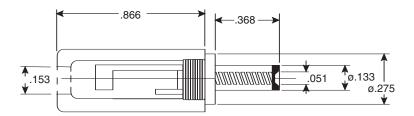

Dimensions: In.

| SPECIFICATIONS |                              |  |
|----------------|------------------------------|--|
| Description:   | Barrel .051" x .133" x .368" |  |
| Color:         | Black                        |  |
| Thread Size:   | M6 x 0.5mm                   |  |