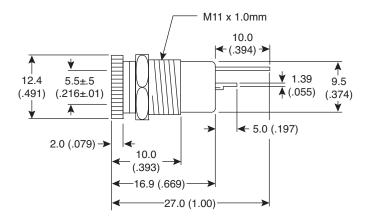

## **Jacks** 163-4021, 163-4025

DIMENSIONS: mm (in.) (except where noted)

| SPECIFICATIONS                   |                                      |
|----------------------------------|--------------------------------------|
| Type:                            | Chassis mount DC power w/solder lugs |
| Rating:                          | 100VDC 2A                            |
| Insulation resistance:           | 50MΩ min. @ 100VDC                   |
| Contact resistance:              | 30mΩ max.                            |
| Dielectric strength:             | 250VAC for 1 minute                  |
| "L" lug, contact pin, nut, body: | Nickel plated brass                  |
| Spring:                          | Nickel plated phosphor bronze        |
| Insulator:                       | Delrin                               |
| Mounting hole:                   | ø.445±.028"                          |
| Pin size:                        | ø2.0 ± 0.5mm(163-4021),              |
|                                  | ø2.4 ± 0.5mm(163-4025)               |
| Max panel thickness:             | 5mm                                  |