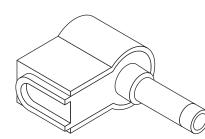

## 1.7mm DC Power Plug (R/A)

## **KOBICONN**

171-3222-EX

Dimensions: In. (except where noted)

| SPECIFICATIONS              |                                            |
|-----------------------------|--------------------------------------------|
| Туре:                       | right angle 1.7mm DC power solder terminal |
| Color:                      | black with white tip                       |
| Sleeve terminals:           | nickel plated brass                        |
| Insulator A:                | poly acetal                                |
| Insulator B:                | polycarbonate                              |
| Cap:                        | polypropylene                              |
| RoHS Compliant by Exemption |                                            |