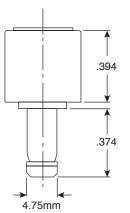

## **KOBICONN**

171-3222-EX

Dimensions: In. (except where noted)

| SPECIFICATIONS              |                                            |
|-----------------------------|--------------------------------------------|
| Туре:                       | right angle 1.7mm DC power solder terminal |
| Color:                      | black with white tip                       |
| Sleeve terminals:           | nickel plated brass                        |
| Insulator A:                | poly acetal                                |
| Insulator B:                | polycarbonate                              |
| Cap:                        | polypropylene                              |
| RoHS Compliant by Exemption |                                            |