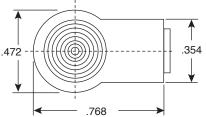

## **KOBICONN**

171-3222-EX

Dimensions: In. (except where noted)

| SPECIFICATIONS              |                                            |
|-----------------------------|--------------------------------------------|
| Туре:                       | right angle 1.7mm DC power solder terminal |
| Color:                      | black with white tip                       |
| Sleeve terminals:           | nickel plated brass                        |
| Insulator A:                | poly acetal                                |
| Insulator B:                | polycarbonate                              |
| Cap:                        | polypropylene                              |
| RoHS Compliant by Exemption |                                            |