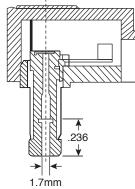

## 1.7mm DC Power Plug (R/A)

## **KOBICONN**

171-3222-EX

Dimensions: In. (except where noted)

| SPECIFICATIONS              |                                            |
|-----------------------------|--------------------------------------------|
| Туре:                       | right angle 1.7mm DC power solder terminal |
| Color:                      | black with white tip                       |
| Sleeve terminals:           | nickel plated brass                        |
| Insulator A:                | poly acetal                                |
| Insulator B:                | polycarbonate                              |
| Cap:                        | polypropylene                              |
| RoHS Compliant by Exemption |                                            |