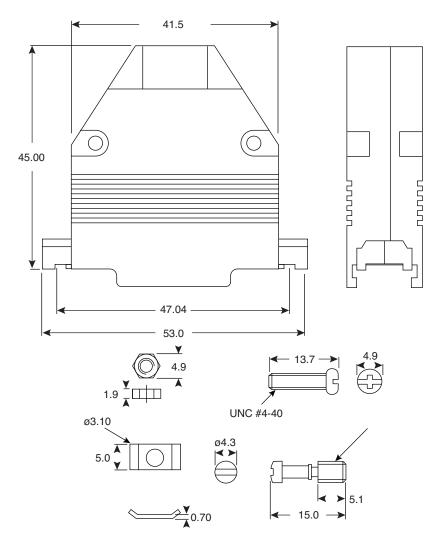

## Metal Locking Hood KOBICO

156-1725-EX

KOBICONN

## **Dimensions: mm**

| Specifications:             |                                                 |
|-----------------------------|-------------------------------------------------|
| Type:                       | All metal, FRI/EMI shielded straight cable exit |
| Finish:                     | Nickel plated                                   |
| Material:                   | Zinc alloy                                      |
| RoHS compliant by Exemption |                                                 |