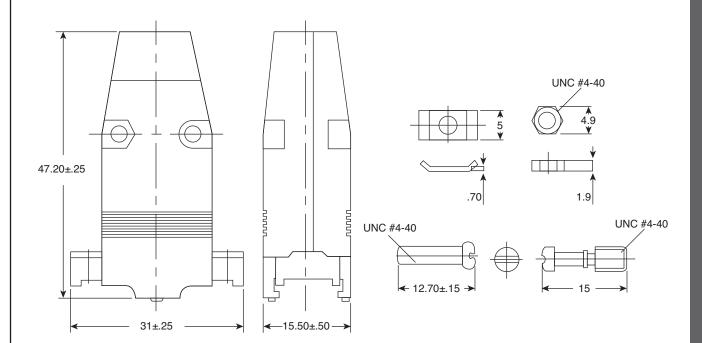

## **Metal Locking Hood**

156-1709-EX

Metal Locking Hood

## **Dimensions: mm**

| Specifications:             |                                                  |
|-----------------------------|--------------------------------------------------|
| Type:                       | All metal, FRI/EMI shielded, straight cable exit |
| Finish:                     | Nickel plated                                    |
| Material:                   | Zinc alloy                                       |
| RoHS compliant by Exemption |                                                  |