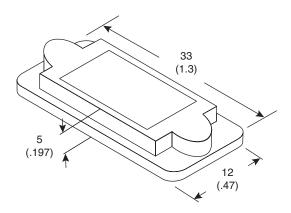

## D-Sub Connector Hood EMI/Dust Covers

KOBICONN

152-09FR-E, 152-15FR-E, 152-25FR-E, 152-09MB-E, 152-15MB-E, 152-25MB-E

Dimensions: mm (in.)

| Mouser<br>Part No. | Description   | Color |
|--------------------|---------------|-------|
| 152-09FR-E         | 9 way female  | Red   |
| 152-15FR-E         | 15 way female | Red   |
| 152-25FR-E         | 25 way female | Red   |
| 152-09MB-E         | 9 way male    | Blue  |
| 152-15MB-E         | 15 way male   | Blue  |
| 152-25MB-E         | 25 way male   | Blue  |