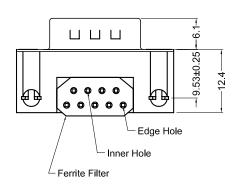

| Ferrite Specifications |            |            |  |  |  |  |
|------------------------|------------|------------|--|--|--|--|
| Test Frequency         | Edge Hole  | Inner Hole |  |  |  |  |
| 30 Mhz                 | 17-27 Ohms | 22-30 Ohms |  |  |  |  |
| 50 Mhz                 | 22-30 Ohms | 29-37 Ohms |  |  |  |  |
| 100 Mhz                | 29-34 Ohms | 35-40 Ohms |  |  |  |  |