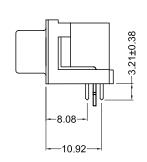

Tolerances

X.X ± 0.25

X.XX ± 0.15

Unless Stated
Otherwise

| REV. | DATE     | DESCRIPTION                                                                                                                                                                                                                                                                                                                                                                                                                                                                                                                                                                                                                                                                                                                                                                                                                                                                                                                                                                                                                                                                                                                                                                                                                                                                                                                                                                                                                                                                                                                                                                                                                                                                                                                                                                                                                                                                                                                                                                                                                                                                                                                    | REV. BY    | CHK. BY | DRAWN BY    | DATE    |
|------|----------|--------------------------------------------------------------------------------------------------------------------------------------------------------------------------------------------------------------------------------------------------------------------------------------------------------------------------------------------------------------------------------------------------------------------------------------------------------------------------------------------------------------------------------------------------------------------------------------------------------------------------------------------------------------------------------------------------------------------------------------------------------------------------------------------------------------------------------------------------------------------------------------------------------------------------------------------------------------------------------------------------------------------------------------------------------------------------------------------------------------------------------------------------------------------------------------------------------------------------------------------------------------------------------------------------------------------------------------------------------------------------------------------------------------------------------------------------------------------------------------------------------------------------------------------------------------------------------------------------------------------------------------------------------------------------------------------------------------------------------------------------------------------------------------------------------------------------------------------------------------------------------------------------------------------------------------------------------------------------------------------------------------------------------------------------------------------------------------------------------------------------------|------------|---------|-------------|---------|
| A1   | 08/09/05 | New Drawing                                                                                                                                                                                                                                                                                                                                                                                                                                                                                                                                                                                                                                                                                                                                                                                                                                                                                                                                                                                                                                                                                                                                                                                                                                                                                                                                                                                                                                                                                                                                                                                                                                                                                                                                                                                                                                                                                                                                                                                                                                                                                                                    | R. Aguirre | H. MA   | R. Aguirre  | 8/08/05 |
| A2   | 02/21/08 | ECO # 07- 049                                                                                                                                                                                                                                                                                                                                                                                                                                                                                                                                                                                                                                                                                                                                                                                                                                                                                                                                                                                                                                                                                                                                                                                                                                                                                                                                                                                                                                                                                                                                                                                                                                                                                                                                                                                                                                                                                                                                                                                                                                                                                                                  | S. Vlen    | H. MA   | IN. Aguille | 6/06/03 |
|      |          |                                                                                                                                                                                                                                                                                                                                                                                                                                                                                                                                                                                                                                                                                                                                                                                                                                                                                                                                                                                                                                                                                                                                                                                                                                                                                                                                                                                                                                                                                                                                                                                                                                                                                                                                                                                                                                                                                                                                                                                                                                                                                                                                |            |         | 4 -         | UNITS   |
|      |          |                                                                                                                                                                                                                                                                                                                                                                                                                                                                                                                                                                                                                                                                                                                                                                                                                                                                                                                                                                                                                                                                                                                                                                                                                                                                                                                                                                                                                                                                                                                                                                                                                                                                                                                                                                                                                                                                                                                                                                                                                                                                                                                                |            |         | (⊕) €       | UNITS   |
|      |          |                                                                                                                                                                                                                                                                                                                                                                                                                                                                                                                                                                                                                                                                                                                                                                                                                                                                                                                                                                                                                                                                                                                                                                                                                                                                                                                                                                                                                                                                                                                                                                                                                                                                                                                                                                                                                                                                                                                                                                                                                                                                                                                                |            |         |             | mm      |
|      |          | The state of the s |            |         | ' -         |         |

Rt. Ang Ferrite D-Sub,RoHS Compliant

9 Pos. Male, 0.318" Footprint