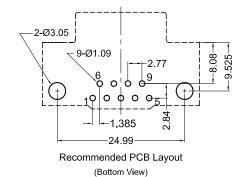

Tolerances

X.X ± 0.25

X.XX ± 0.15

Unless Stated
Otherwise

| REV. | DATE     | DESCRIPTION                                                                                                                                                                                                                                                                                                                                                                                                                                                                                                                                                                                                                                                                                                                                                                                                                                                                                                                                                                                                                                                                                                                                                                                                                                                                                                                                                                                                                                                                                                                                                                                                                                                                                                                                                                                                                                                                                                                                                                                                                                                                                                                    | REV. BY    | CHK. BY | DRAWN BY    | DATE    |
|------|----------|--------------------------------------------------------------------------------------------------------------------------------------------------------------------------------------------------------------------------------------------------------------------------------------------------------------------------------------------------------------------------------------------------------------------------------------------------------------------------------------------------------------------------------------------------------------------------------------------------------------------------------------------------------------------------------------------------------------------------------------------------------------------------------------------------------------------------------------------------------------------------------------------------------------------------------------------------------------------------------------------------------------------------------------------------------------------------------------------------------------------------------------------------------------------------------------------------------------------------------------------------------------------------------------------------------------------------------------------------------------------------------------------------------------------------------------------------------------------------------------------------------------------------------------------------------------------------------------------------------------------------------------------------------------------------------------------------------------------------------------------------------------------------------------------------------------------------------------------------------------------------------------------------------------------------------------------------------------------------------------------------------------------------------------------------------------------------------------------------------------------------------|------------|---------|-------------|---------|
| A1   | 08/09/05 | New Drawing                                                                                                                                                                                                                                                                                                                                                                                                                                                                                                                                                                                                                                                                                                                                                                                                                                                                                                                                                                                                                                                                                                                                                                                                                                                                                                                                                                                                                                                                                                                                                                                                                                                                                                                                                                                                                                                                                                                                                                                                                                                                                                                    | R. Aguirre | H. MA   | R. Aguirre  | 8/08/05 |
| A2   | 02/21/08 | ECO # 07- 049                                                                                                                                                                                                                                                                                                                                                                                                                                                                                                                                                                                                                                                                                                                                                                                                                                                                                                                                                                                                                                                                                                                                                                                                                                                                                                                                                                                                                                                                                                                                                                                                                                                                                                                                                                                                                                                                                                                                                                                                                                                                                                                  | S. Vlen    | H. MA   | IN. Aguille | 6/06/03 |
|      |          |                                                                                                                                                                                                                                                                                                                                                                                                                                                                                                                                                                                                                                                                                                                                                                                                                                                                                                                                                                                                                                                                                                                                                                                                                                                                                                                                                                                                                                                                                                                                                                                                                                                                                                                                                                                                                                                                                                                                                                                                                                                                                                                                |            |         | 4 -         | UNITS   |
|      |          |                                                                                                                                                                                                                                                                                                                                                                                                                                                                                                                                                                                                                                                                                                                                                                                                                                                                                                                                                                                                                                                                                                                                                                                                                                                                                                                                                                                                                                                                                                                                                                                                                                                                                                                                                                                                                                                                                                                                                                                                                                                                                                                                |            |         | (⊕) €       | UNITS   |
|      |          |                                                                                                                                                                                                                                                                                                                                                                                                                                                                                                                                                                                                                                                                                                                                                                                                                                                                                                                                                                                                                                                                                                                                                                                                                                                                                                                                                                                                                                                                                                                                                                                                                                                                                                                                                                                                                                                                                                                                                                                                                                                                                                                                |            |         |             | mm      |
|      |          | The state of the s |            |         | ' -         |         |