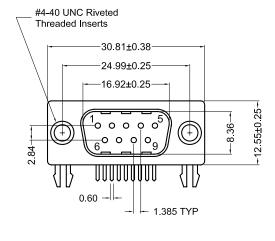

Tolerances

X.X ± 0.25

X.XX ± 0.15

Unless Stated
Otherwise

| REV. | DATE     | DESCRIPTION                                                                                                                                                                                                                                                                                                                                                                                                                                                                                                                                                                                                                                                                                                                                                                                                                                                                                                                                                                                                                                                                                                                                                                                                                                                                                                                                                                                                                                                                                                                                                                                                                                                                                                                                                                                                                                                                                                                                                                                                                                                                                                                    | REV. BY    | CHK. BY | DRAWN BY    | DATE    |
|------|----------|--------------------------------------------------------------------------------------------------------------------------------------------------------------------------------------------------------------------------------------------------------------------------------------------------------------------------------------------------------------------------------------------------------------------------------------------------------------------------------------------------------------------------------------------------------------------------------------------------------------------------------------------------------------------------------------------------------------------------------------------------------------------------------------------------------------------------------------------------------------------------------------------------------------------------------------------------------------------------------------------------------------------------------------------------------------------------------------------------------------------------------------------------------------------------------------------------------------------------------------------------------------------------------------------------------------------------------------------------------------------------------------------------------------------------------------------------------------------------------------------------------------------------------------------------------------------------------------------------------------------------------------------------------------------------------------------------------------------------------------------------------------------------------------------------------------------------------------------------------------------------------------------------------------------------------------------------------------------------------------------------------------------------------------------------------------------------------------------------------------------------------|------------|---------|-------------|---------|
| A1   | 08/09/05 | New Drawing                                                                                                                                                                                                                                                                                                                                                                                                                                                                                                                                                                                                                                                                                                                                                                                                                                                                                                                                                                                                                                                                                                                                                                                                                                                                                                                                                                                                                                                                                                                                                                                                                                                                                                                                                                                                                                                                                                                                                                                                                                                                                                                    | R. Aguirre | H. MA   | R. Aguirre  | 8/08/05 |
| A2   | 02/21/08 | ECO # 07- 049                                                                                                                                                                                                                                                                                                                                                                                                                                                                                                                                                                                                                                                                                                                                                                                                                                                                                                                                                                                                                                                                                                                                                                                                                                                                                                                                                                                                                                                                                                                                                                                                                                                                                                                                                                                                                                                                                                                                                                                                                                                                                                                  | S. Vlen    | H. MA   | IN. Aguille | 6/06/03 |
|      |          |                                                                                                                                                                                                                                                                                                                                                                                                                                                                                                                                                                                                                                                                                                                                                                                                                                                                                                                                                                                                                                                                                                                                                                                                                                                                                                                                                                                                                                                                                                                                                                                                                                                                                                                                                                                                                                                                                                                                                                                                                                                                                                                                |            |         | 4 -         | UNITS   |
|      |          |                                                                                                                                                                                                                                                                                                                                                                                                                                                                                                                                                                                                                                                                                                                                                                                                                                                                                                                                                                                                                                                                                                                                                                                                                                                                                                                                                                                                                                                                                                                                                                                                                                                                                                                                                                                                                                                                                                                                                                                                                                                                                                                                |            |         | (⊕) €       | UNITS   |
|      |          |                                                                                                                                                                                                                                                                                                                                                                                                                                                                                                                                                                                                                                                                                                                                                                                                                                                                                                                                                                                                                                                                                                                                                                                                                                                                                                                                                                                                                                                                                                                                                                                                                                                                                                                                                                                                                                                                                                                                                                                                                                                                                                                                |            |         |             | mm      |
|      |          | The state of the s |            |         | ' -         |         |

Rt. Ang Ferrite D-Sub,RoHS Compliant

9 Pos. Male, 0.318" Footprint