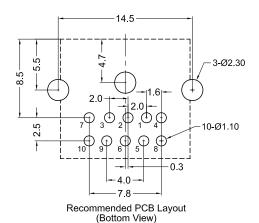

## Mechanical Characteristics

Durability Test: 500 Cycles Min. with test plug

Insertion Force: 4.5kg max.

Extraction Force: 0.4kg - 3.5kg

Operating Temperature: -25°C to +85°C

KMDGX-10S-BS

10 Pos. Mini-DIN, Fully Shielded, RoHS Compliant