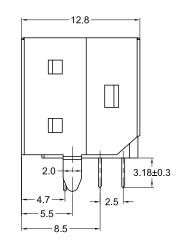

## Mechanical Characteristics

Durability Test: 500 Cycles Min. with test plug

Insertion Force: 4.5kg max.

Extraction Force: 0.4kg - 3.5kg

Operating Temperature: -25°C to +85°C

KMDGX-10S-BS

10 Pos. Mini-DIN, Fully Shielded, RoHS Compliant