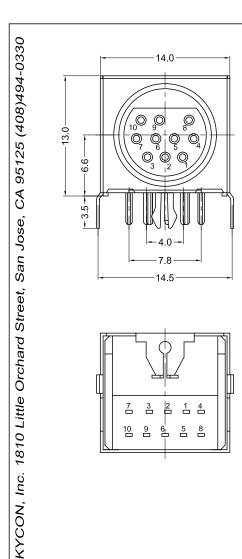

3

10 9 1 4

5

6

## Mechanical Characteristics

Durability Test: 500 Cycles Min. with test plug

Insertion Force: 4.5kg max.

Extraction Force: 0.4kg - 3.5kg

Operating Temperature: -25°C to +85°C

KMDGX-10S-BS

10 Pos. Mini-DIN, Fully Shielded, RoHS Compliant