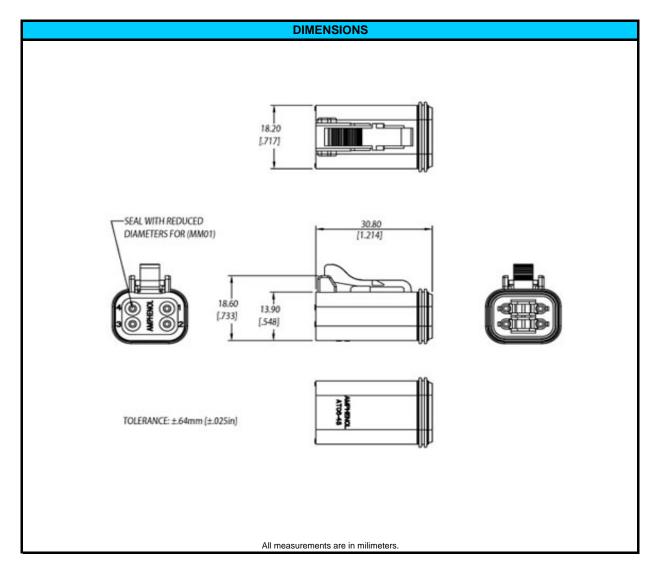

| CONFIGURATION                         | PART NUMBER  |
|---------------------------------------|--------------|
| Plug, 4 Way,<br>Reduced Diameter Seal | AT06-4S-RD01 |



| NOTES:                |                                              |
|-----------------------|----------------------------------------------|
| CONTACT SIZE          | 16                                           |
| WIRE RANGE            | 14 - 20 AWG [2.0 - 0.5]                      |
| INSULATION O.D. (MAX) | .120" [3.04mm]                               |
| INSULATION O.D. (MIN) | .053" [1.34mm]                               |
| HOUSING COLOR         | GREY                                         |
| MATING CONNECTOR:     | AT04-4P                                      |
| REQUIRED WEDGE        | AW4S (sold seperately)                       |
| REV: NC               | UNCONTROLLED DOCUMENT                        |
| DATE 18-MARCH-2009    | INFORMATION SUBJECT TO CHANGE WITHOUT NOTI