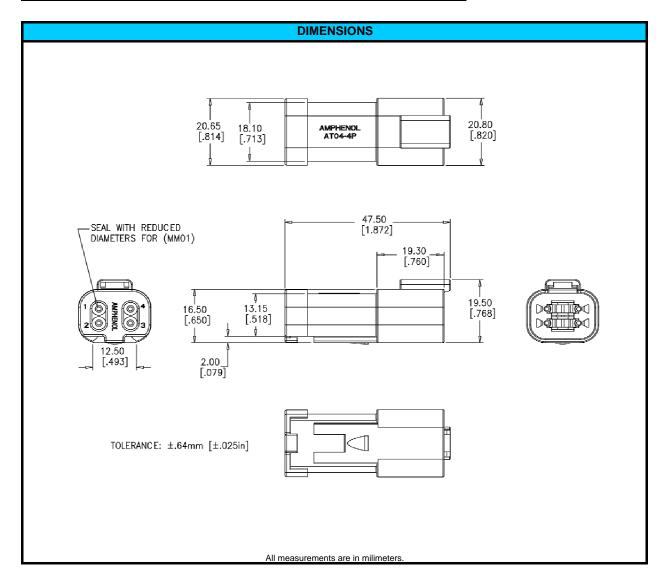

| CONFIGURATION                                   | PART NUMBER  |
|-------------------------------------------------|--------------|
| Recpt, 4 Way, Reduced Diameter<br>Seal, End Cap | AT04-4P-MM01 |



| NOTES:                |                                              |
|-----------------------|----------------------------------------------|
| CONTACT SIZE          | 16                                           |
| WIRE RANGE            | 14 - 20 AWG [2.0 - 0.5]                      |
| INSULATION O.D. (MAX) | .120" [3.04mm]                               |
| INSULATION O.D. (MIN) | .053" [1.34mm]                               |
| HOUSING COLOR         | GREY                                         |
| MATING CONNECTOR:     | AT06-4S                                      |
| REQUIRED WEDGE        | AW4P (sold seperately)                       |
| REV: NC               | UNCONTROLLED DOCUMENT                        |
| DATE 25-MARCH-2009    | INFORMATION SUBJECT TO CHANGE WITHOUT NOTI