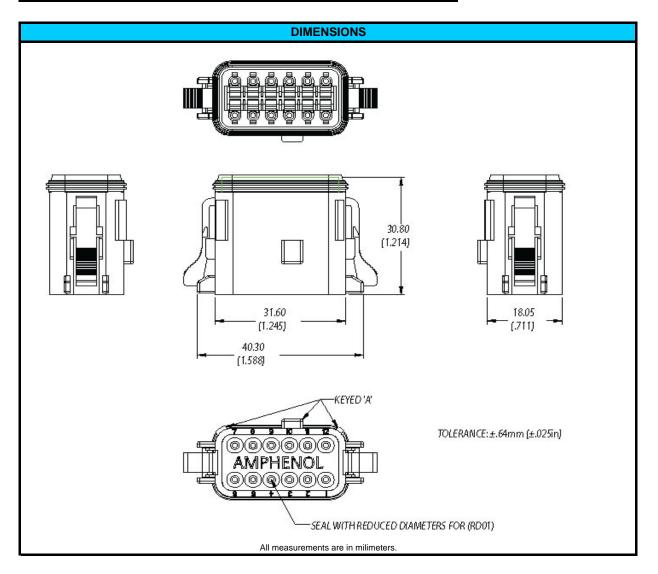

| CONFIGURATION                                 | PART NUMBER    |
|-----------------------------------------------|----------------|
| Plug, 12 Way, Key A,<br>Reduced Diameter Seal | AT06-12SA-RD01 |

| NOTES:                |                                              |
|-----------------------|----------------------------------------------|
| CONTACT SIZE          | 16                                           |
| WIRE RANGE            | 14 - 20 AWG [2.0 - 0.5]                      |
| INSULATION O.D. (MAX) | .120" [3.04mm]                               |
| INSULATION O.D. (MIN) | .053" [1.34mm]                               |
| HOUSING COLOR         | GREY                                         |
| MATING CONNECTOR:     | AT04-12PA                                    |
| REQUIRED WEDGE        | AW12S (sold seperately)                      |
| REV: NC               | UNCONTROLLED DOCUMENT                        |
| DATE 3-NOV-2009       | INFORMATION SUBJECT TO CHANGE WITHOUT NOTICE |