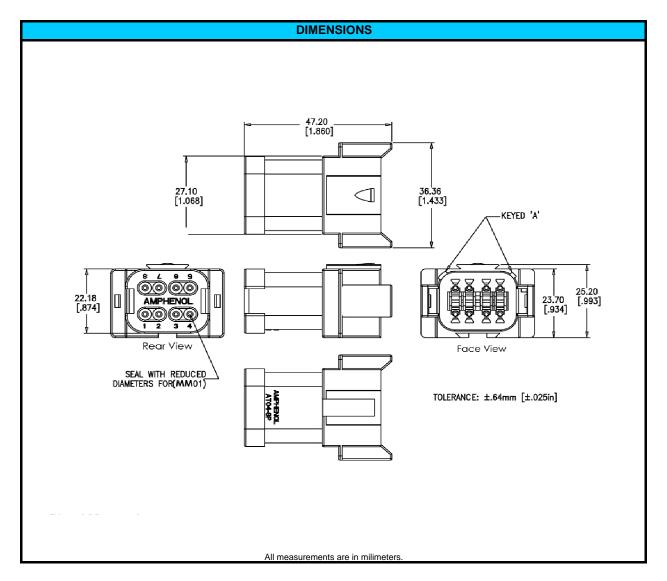

| NOTES:                |                                              |
|-----------------------|----------------------------------------------|
| CONTACT SIZE          | 16                                           |
| WIRE RANGE            | 14 - 20 AWG [2.0 - 0.5]                      |
| INSULATION O.D. (MAX) | .120" [3.04mm]                               |
| INSULATION O.D. (MIN) | .053" [1.34mm]                               |
| HOUSING COLOR         | GREY                                         |
| MATING CONNECTOR:     | AT06-08SA                                    |
| REQUIRED WEDGE        | AW8P (sold seperately)                       |
| REV: NC               | UNCONTROLLED DOCUMENT                        |
| DATE 6-MARCH-2009     | INFORMATION SUBJECT TO CHANGE WITHOUT NOTICE |