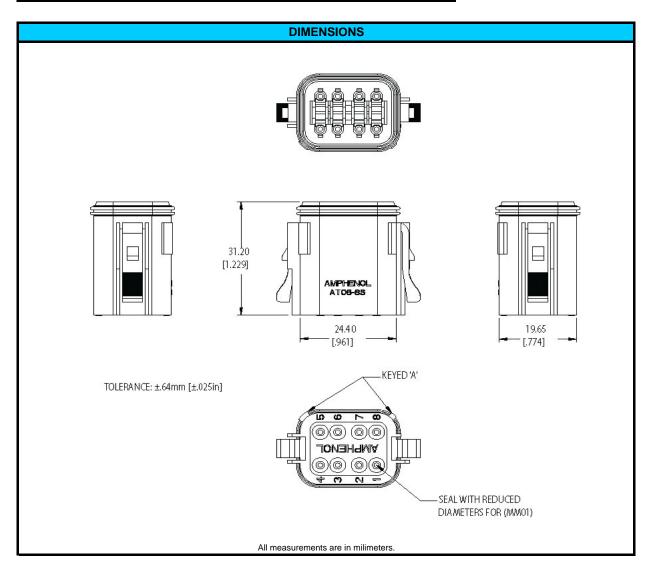

| CONFIGURATION                                | PART NUMBER    |
|----------------------------------------------|----------------|
| Plug, 8 Way, Key A,<br>Reduced Diameter Seal | AT06-08SA-RD01 |

| NOTES:                |                                              |
|-----------------------|----------------------------------------------|
| CONTACT SIZE          | 16                                           |
| WIRE RANGE            | 14 - 20 AWG [2.0 - 0.5]                      |
| INSULATION O.D. (MAX) | .120" [3.04mm]                               |
| INSULATION O.D. (MIN) | .053" [1.34mm]                               |
| HOUSING COLOR         | GREY                                         |
| MATING CONNECTOR:     | AT04-08PA                                    |
| REQUIRED WEDGE        | AW8S (sold seperately)                       |
| REV: NC               | UNCONTROLLED DOCUMENT                        |
| DATE 3-NOVEMBER-2009  | INFORMATION SUBJECT TO CHANGE WITHOUT NOTICE |