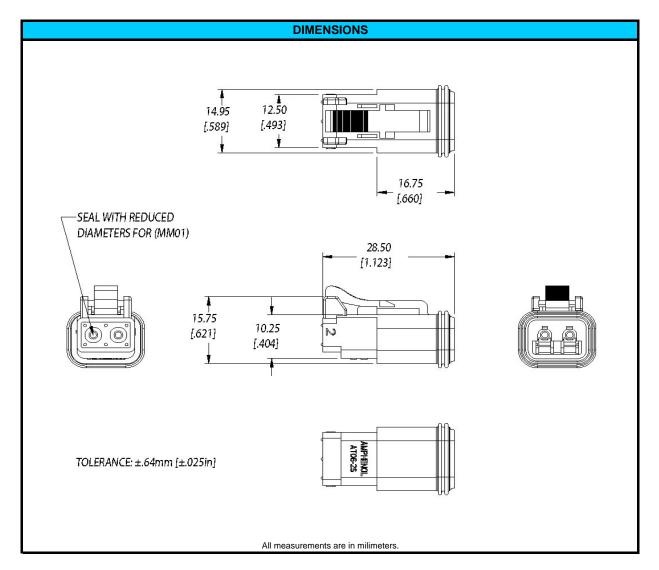

| CONFIGURATION                          | PART NUMBER  |
|----------------------------------------|--------------|
| Plug, 2 Way,<br>Reduced Diameter Seal, | AT06-2S-RD01 |

| NOTES:                |                                              |
|-----------------------|----------------------------------------------|
| CONTACT SIZE          | 16                                           |
| WIRE RANGE            | 14 - 20 AWG [2.0 - 0.5]                      |
| INSULATION O.D. (MAX) | .120" [3.04mm]                               |
| INSULATION O.D. (MIN) | .053" [1.34mm]                               |
| HOUSING COLOR         | GREY                                         |
| MATING CONNECTOR:     | AT04-2P                                      |
| REQUIRED WEDGE        | AW2P (sold seperately)                       |
| REV: NC               | UNCONTROLLED DOCUMENT                        |
| DATE 27-OCTOBER-2009  | INFORMATION SUBJECT TO CHANGE WITHOUT NOTICE |