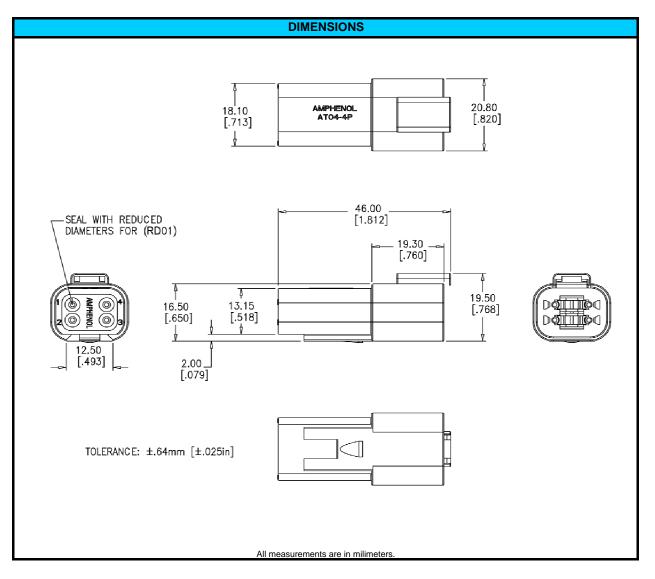

## Amphenol AT Series

| CONFIGURATION                      |    |
|------------------------------------|----|
| Recpt, 4 Way, Reduced Diameter Sea | al |

**PART NUMBER** AT04-4P-RD01

|                       | NOTES:                                       |
|-----------------------|----------------------------------------------|
| CONTACT SIZE          | 16                                           |
| WIRE RANGE            | 14 - 20 AWG [2.0 - 0.5]                      |
| INSULATION O.D. (MAX) | .120" [3.04mm]                               |
| INSULATION O.D. (MIN) | .053" [1.34mm]                               |
| HOUSING COLOR         | GREY                                         |
| MATING CONNECTOR:     | AT06-4S                                      |
| REQUIRED WEDGE        | AW4P (sold seperately)                       |
| REV: NC               | UNCONTROLLED DOCUMENT                        |
| DATE 25-MARCH-2009    | INFORMATION SUBJECT TO CHANGE WITHOUT NOTICE |