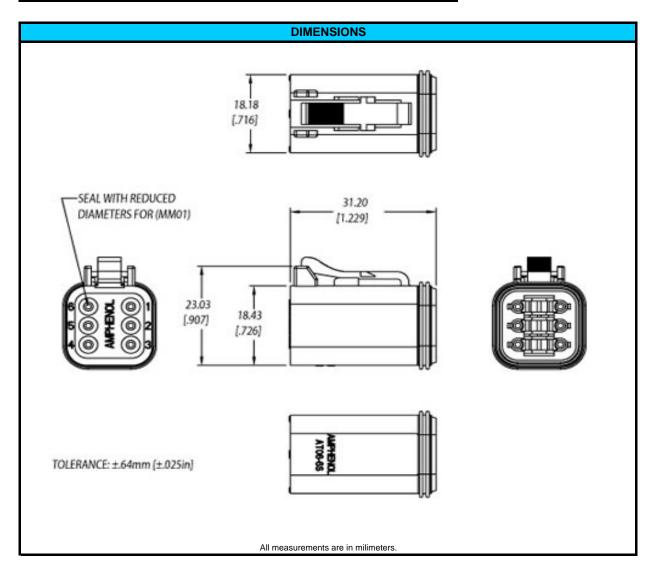

## Amphenol AT Series

| CONFIGURATION                       | PART NUMBER  |
|-------------------------------------|--------------|
| Plug, 6 Way, Reduced Diameter Seal, | AT06-6S-RD01 |

|                       | NOTES:                                       |  |
|-----------------------|----------------------------------------------|--|
| CONTACT SIZE          | 16                                           |  |
| WIRE RANGE            | 14 - 20 AWG [2.0 - 0.5]                      |  |
| INSULATION O.D. (MAX) | .120" [3.04mm]                               |  |
| INSULATION O.D. (MIN) | .053" [1.34mm]                               |  |
| HOUSING COLOR         | GREY                                         |  |
| MATING CONNECTOR:     | AT04-6P                                      |  |
| REQUIRED WEDGE        | AW6S (sold seperately)                       |  |
| REV: NC               | UNCONTROLLED DOCUMENT                        |  |
| DATE 29-OCTOBER-2009  | INFORMATION SUBJECT TO CHANGE WITHOUT NOTICE |  |