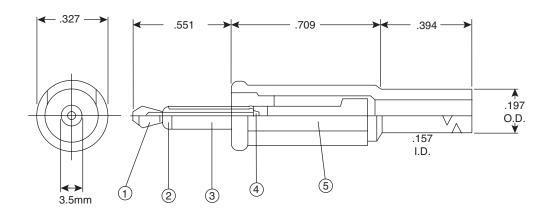

## Dimensions: In.

| SPECIFICATIONS              |                     |  |
|-----------------------------|---------------------|--|
| Temperature Rating:         | 80°C                |  |
| Breakdown Voltage:          | 500VAC for 1 Minute |  |
| Insulation Resistance:      | 100MΩ @ 500VDC      |  |
| Contact Resistance:         | 50mΩ max.           |  |
| Life Time:                  | 10,000 Cycles min.  |  |
| RoHS Compliant by Exemption |                     |  |

| MATERIALS |                 |                      |
|-----------|-----------------|----------------------|
| Part No.  | Part            | Plating              |
| 1         | Tip             | Nickel Plated Brass  |
| 2         | Insulator       | ABS                  |
| 3         | Sleeve          | Nickel Plated Brass  |
| 4         | Tip Terminal    | Nickel Plated Copper |
| 5         | Сар             | PP                   |
| 6         | Sleeve Terminal | Nickel Plated Brass  |