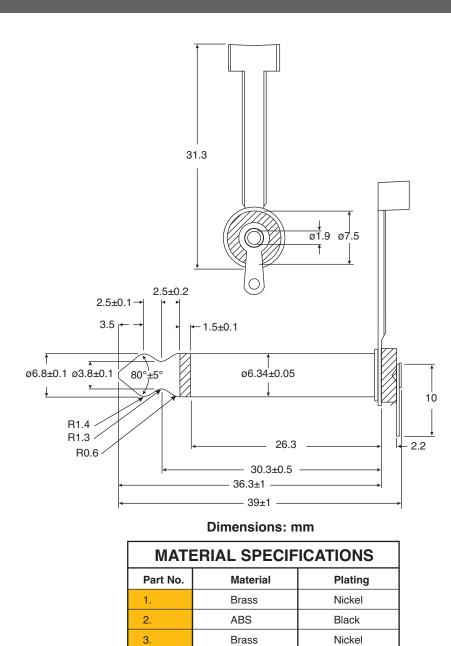

## **KOBICONN**

## Mono Plug 6.3mm 171-P6101SL-1S-EX

4.

5.

6.

Electrical conductivity of this plug could be effected if the molding process is not precisely

Mono Plug 6.3mm

171-P6101SL-1S-EX

KC-301331

Iron

Brass

Brass

Nickel

Nickel

**Application Note:** 

Date Last Revised: 6-4-09

this product for his/her molding process.