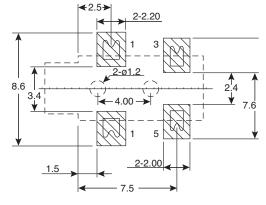

## **SMD Phone Jack**

161-2625-E

SOLDERING PADS (BOTTOM VIEW)

Dimensions: mm

| ELECTRICAL SPECIFICATIONS |                   |  |
|---------------------------|-------------------|--|
| Voltage rating:           | 16 VDC            |  |
| Current Rating:           | 0.3A              |  |
| Contact resistance:       | 30mΩ              |  |
| Insulation resistance:    | 100MΩ, 500VDC     |  |
| Voltage rating:           | 500VAC for 1 min. |  |
| RoHS Compliant            |                   |  |

| Tolerance |       |
|-----------|-------|
| X.        | ±0.5  |
| X.X       | ±0.3  |
| X.XX      | ±0.15 |

| MECHANICAL SPECIFICATIONS |  |
|---------------------------|--|
| 5000 cycles               |  |
| 3Kg to 2.0Kg              |  |
| 2Kg to 2.0Kg              |  |
| 260°C for 5 seconds       |  |
| -25°C to +85°C            |  |
|                           |  |