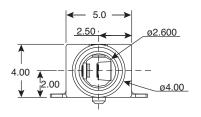

## **SMD Phone Jack**

161-2625-E

SOLDERING PADS (BOTTOM VIEW)

Dimensions: mm

| ELECTRICAL SPECIFICATIONS |                   |  |
|---------------------------|-------------------|--|
| Voltage rating:           | 16 VDC            |  |
| Current Rating:           | 0.3A              |  |
| Contact resistance:       | 30mΩ              |  |
| Insulation resistance:    | 100MΩ, 500VDC     |  |
| Voltage rating:           | 500VAC for 1 min. |  |
| RoHS Compliant            |                   |  |