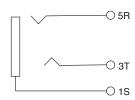

## **SMD Phone Jack**

161-2625-E

SOLDERING PADS (BOTTOM VIEW)

Dimensions: mm

| ELECTRICAL SPECIFICATIONS |                   |  |
|---------------------------|-------------------|--|
| Voltage rating:           | 16 VDC            |  |
| Current Rating:           | 0.3A              |  |
| Contact resistance:       | 30mΩ              |  |
| Insulation resistance:    | 100MΩ, 500VDC     |  |
| Voltage rating:           | 500VAC for 1 min. |  |
| RoHS Compliant            |                   |  |