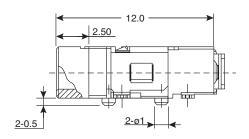

## **SMD Phone Jack**

161-2625-E

SOLDERING PADS (BOTTOM VIEW)

Dimensions: mm

| ELECTRICAL SPECIFICATIONS |                   |  |
|---------------------------|-------------------|--|
| Voltage rating:           | 16 VDC            |  |
| Current Rating:           | 0.3A              |  |
| Contact resistance:       | 30mΩ              |  |
| Insulation resistance:    | 100MΩ, 500VDC     |  |
| Voltage rating:           | 500VAC for 1 min. |  |
| RoHS Compliant            |                   |  |