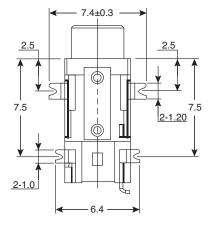

## **SMD Phone Jack**

161-2625-E

SOLDERING PADS (BOTTOM VIEW)

Dimensions: mm

| ELECTRICAL SPECIFICATIONS |                   |  |
|---------------------------|-------------------|--|
| Voltage rating:           | 16 VDC            |  |
| Current Rating:           | 0.3A              |  |
| Contact resistance:       | 30mΩ              |  |
| Insulation resistance:    | 100MΩ, 500VDC     |  |
| Voltage rating:           | 500VAC for 1 min. |  |
| RoHS Compliant            |                   |  |