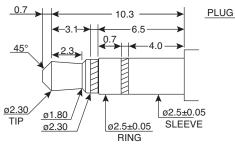

## **SMD Phone Jack**

161-2625-E

SOLDERING PADS (BOTTOM VIEW)

Dimensions: mm

| ELECTRICAL SPECIFICATIONS |                   |  |
|---------------------------|-------------------|--|
| Voltage rating:           | 16 VDC            |  |
| Current Rating:           | 0.3A              |  |
| Contact resistance:       | 30mΩ              |  |
| Insulation resistance:    | 100MΩ, 500VDC     |  |
| Voltage rating:           | 500VAC for 1 min. |  |
| RoHS Compliant            |                   |  |