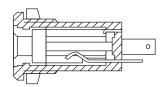

## 2.5MM Mono

161-1650-EX

Dimensions: mm (in.) (except where noted)

| SPECIFICATIONS              |                       |
|-----------------------------|-----------------------|
| Dielectric strength:        | 500VAC for one minute |
| Contact resistance:         | 50mΩ                  |
| Insulation resistance:      | 100MΩ Min. at 500V DC |
| Mating plug:                | 171-3304-EX           |
| RoHS Compliant by Exemption |                       |