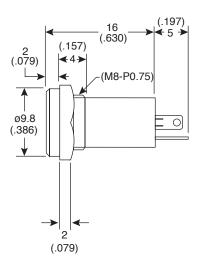

## 2.5MM Mono

161-1650-EX

Dimensions: mm (in.) (except where noted)

| SPECIFICATIONS              |                       |
|-----------------------------|-----------------------|
| Dielectric strength:        | 500VAC for one minute |
| Contact resistance:         | 50mΩ                  |
| Insulation resistance:      | 100MΩ Min. at 500V DC |
| Mating plug:                | 171-3304-EX           |
| RoHS Compliant by Exemption |                       |