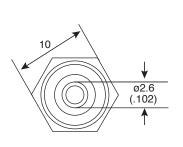

## 2.5MM Mono

161-1650-EX

Dimensions: mm (in.) (except where noted)

| SPECIFICATIONS              |                       |
|-----------------------------|-----------------------|
| Dielectric strength:        | 500VAC for one minute |
| Contact resistance:         | 50mΩ                  |
| Insulation resistance:      | 100MΩ Min. at 500V DC |
| Mating plug:                | 171-3304-EX           |
| RoHS Compliant by Exemption |                       |