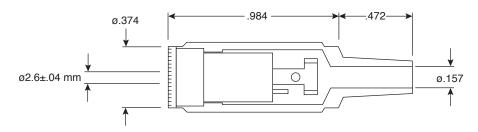

## Dimensions: In. (except where noted)

| SPECIFICATIONS              |                               |
|-----------------------------|-------------------------------|
| Туре:                       | 2.5mm inline mono             |
| Breakdown voltage:          | 500VAC for 1 minute           |
| Insulation resistance:      | 100MΩ min. @ 500VDC           |
| Contact resistance:         | 50mΩ max.                     |
| Rated life:                 | 5,000VAC for 1 min.           |
| Contact A:                  | Nickel plated brass           |
| Contact B:                  | nickel plated phosphor bronze |
| Cap:                        | polyethylene                  |
| Body:                       | Polyamide                     |
| Terminal:                   | Nickel plated brass           |
| RoHS Compliant by Exemption |                               |