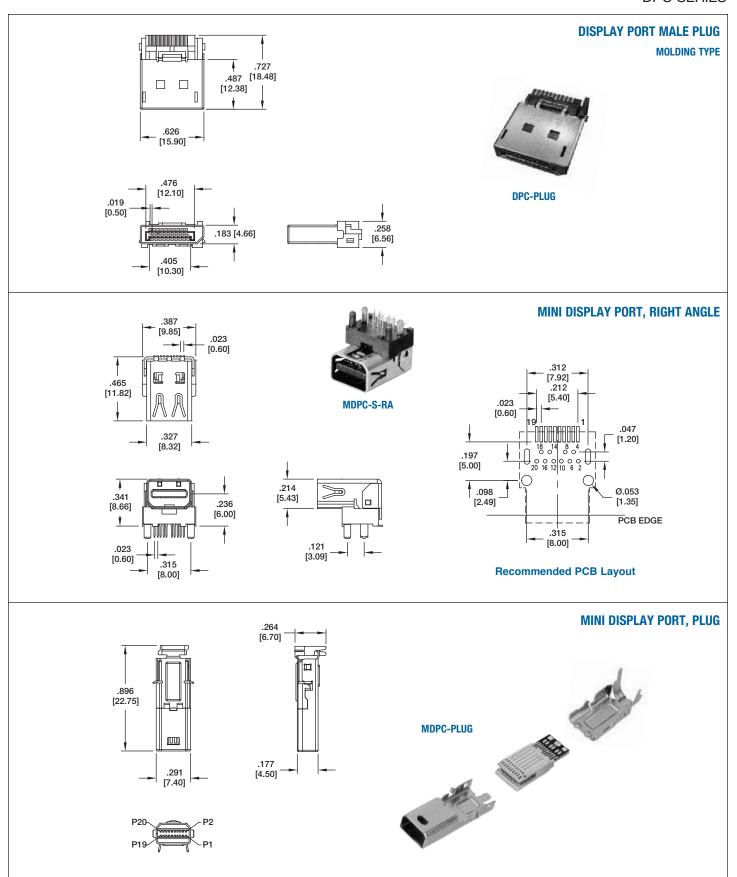

. Insulation Resistance: 100 Mø min.

Dielectric Withstanding Voltage: 500V AC for 1 minute

#### Mechanical:

Mating Cycles: 10,000 Cycles Min

**Terperature Ratings:** 

Operating Temperature: -20°C to +85°C

**PACKAGING:** 

Anti-ESD plastic trays or tubes

#### **APPROVALS AND CERTIFICATIONS:**

UL Recognized & CSA Certified, File no. E224053





# DISPLAY PORT & MINI DISPLAY PORT

**DPC SERIES** 



### **ORDERING INFORMATION**

#### **DISPLAY PORT CONNECTOR**



TSMT = True Surface Mount



MINI DISPLAY PORT CONNECTOR

#### **OPTIONS:**

Add designator(s) to end of part number **MF** = Mounting Flange (DPC series only)



### Adam Technologies, Inc.

# DISPLAY PORT & MINI DISPLAY PORT

DPC SERIES





### Adam Technologies, Inc.

# DISPLAY PORT & MINI DISPLAY PORT

**DPC SERIES**