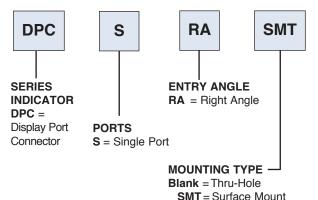

### **ORDERING INFORMATION**

#### **DISPLAY PORT CONNECTOR**

TSMT = True Surface Mount

MINI DISPLAY PORT CONNECTOR

#### **OPTIONS:**

Add designator(s) to end of part number **MF** = Mounting Flange (DPC series only)