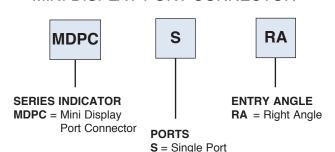

### **ORDERING INFORMATION**

#### **DISPLAY PORT CONNECTOR**

TSMT = True Surface Mount

MINI DISPLAY PORT CONNECTOR