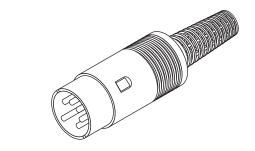

## **DIN Plugs** 171-0278, 171-0288









## Dimensions: In.

| SPECIFICATIONS         |                       |
|------------------------|-----------------------|
| Туре:                  | DIN                   |
| Rating:                | 2A/100VAC             |
| Contact Resistance:    | 20mΩ max              |
| Insulation Resistance: | 100MΩ min @ 500VDC    |
| Dielectric Strength:   | 1,000VAC for 1 Minute |

| MATERIALS   |                                   |
|-------------|-----------------------------------|
| Cap:        | EVA                               |
| Housing:    | Nickel Plated Brass               |
| Contacts:   | Silver Plated Brass               |
| Insulation: | Nylon                             |
| Color:      | 171-0278 - Black, 171-0288 - Gray |

## Date Last Revised: 10-18-05

Available from Mous