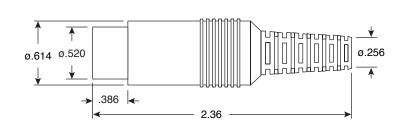

## Dimensions: In.

| SPECIFICATIONS         |                       |
|------------------------|-----------------------|
| Туре:                  | DIN                   |
| Rating:                | 2A/100VAC             |
| Contact Resistance:    | 20mΩ max              |
| Insulation Resistance: | 100MΩ min @ 500VDC    |
| Dielectric Strength:   | 1,000VAC for 1 Minute |