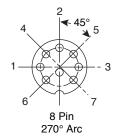

## **DIN Plugs** 171-0278, 171-0288









## Dimensions: In.

| SPECIFICATIONS         |                       |
|------------------------|-----------------------|
| Туре:                  | DIN                   |
| Rating:                | 2A/100VAC             |
| Contact Resistance:    | 20mΩ max              |
| Insulation Resistance: | 100MΩ min @ 500VDC    |
| Dielectric Strength:   | 1,000VAC for 1 Minute |

| MATERIALS   |                                   |
|-------------|-----------------------------------|
| Cap:        | EVA                               |
| Housing:    | Nickel Plated Brass               |
| Contacts:   | Silver Plated Brass               |
| Insulation: | Nylon                             |
| Color:      | 171-0278 - Black, 171-0288 - Gray |

## Date Last Revised: 10-18-05

Available from Mouser E