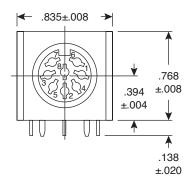

Dimensions: in.

| SPECIFICATIONS             |                            |
|----------------------------|----------------------------|
| Type:                      | PC mount, 8 pin DIN        |
| Rating:                    | 100VAC 2A, 24VDC 1A        |
| Contact Resistance:        | 20mΩ max.                  |
| Insulation Resistance:     | 100MΩ min. @ 500VDC        |
| Withstanding Voltage:      | 500VAC for 1 minute        |
| Insertion Force:           | 4Kg max.                   |
| Withdrawal Force:          | 1~ 3.5Kg                   |
| Life:                      | 5,000 cycles min.          |
| Eath Terminal:             | Tin plated phosphor bronze |
| Contact Terminal:          | Tin plated brass           |
| Terminal Insulation, body: | PBT                        |
| RoHS Compliant             |                            |