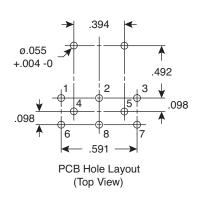

Dimensions: in.

| SPECIFICATIONS             |                            |
|----------------------------|----------------------------|
| Type:                      | PC mount, 8 pin DIN        |
| Rating:                    | 100VAC 2A, 24VDC 1A        |
| Contact Resistance:        | 20mΩ max.                  |
| Insulation Resistance:     | 100MΩ min. @ 500VDC        |
| Withstanding Voltage:      | 500VAC for 1 minute        |
| Insertion Force:           | 4Kg max.                   |
| Withdrawal Force:          | 1~ 3.5Kg                   |
| Life:                      | 5,000 cycles min.          |
| Eath Terminal:             | Tin plated phosphor bronze |
| Contact Terminal:          | Tin plated brass           |
| Terminal Insulation, body: | PBT                        |
| RoHS Compliant             |                            |