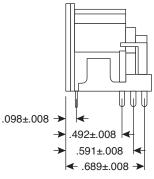

Dimensions: in.

| SPECIFICATIONS             |                            |
|----------------------------|----------------------------|
| Type:                      | PC mount, 8 pin DIN        |
| Rating:                    | 100VAC 2A, 24VDC 1A        |
| Contact Resistance:        | 20mΩ max.                  |
| Insulation Resistance:     | 100MΩ min. @ 500VDC        |
| Withstanding Voltage:      | 500VAC for 1 minute        |
| Insertion Force:           | 4Kg max.                   |
| Withdrawal Force:          | 1~ 3.5Kg                   |
| Life:                      | 5,000 cycles min.          |
| Eath Terminal:             | Tin plated phosphor bronze |
| Contact Terminal:          | Tin plated brass           |
| Terminal Insulation, body: | PBT                        |
| RoHS Compliant             |                            |