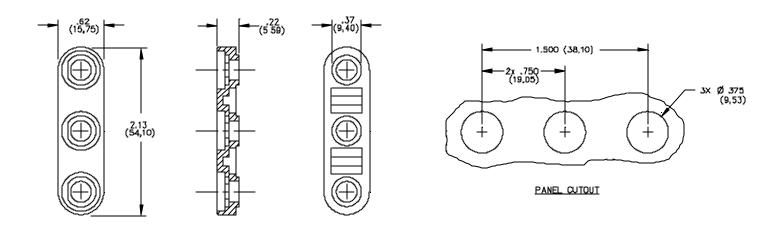

All dimensions are in inches. Tolerances (except noted):  $xx = \pm 02^{\circ}$  (,51 mm),  $xxx = \pm .005^{\circ}$  (,127 mm). All specifications are to the latest revisions. Specifications are subject to change without notice. Registered trademarks are the property of their respective companies. Made in USA