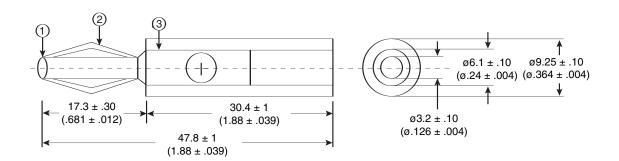

Banana Plugs 171-5461,171-5462

Dimensions: mm (IN.)

| SPECIFICATIONS |                                  |
|----------------|----------------------------------|
| Material:      | 1. Phosphor Bronze Plated Nickel |
|                | 2. Copper Plated Nickel          |
|                | 3. Copper Plated Nickel          |
| Screw:         | Iron Plated Nickel               |
| Handles:       | Black Plastic (171-5461)         |
|                | Red Plastic (171-5462)           |
| Electrical:    | 750V                             |
|                | 10A                              |