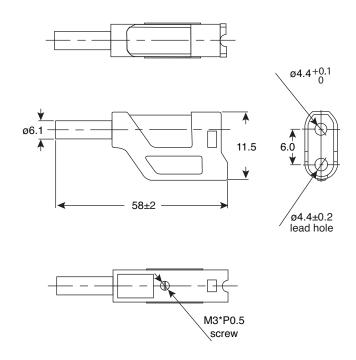

## **Banana Plugs**

174-R8104B-EX, 174-R8104R-EX

Dimensions: mm

| MOUSER<br>STOCK NO. | Color |
|---------------------|-------|
| 174-8104B-EX        | Black |
| 174-8104R-EX        | Red   |

| ELECTRICAL SPECIFICATIONS   |                       |
|-----------------------------|-----------------------|
| Rating:                     | 30A / 30AC / 60VDC    |
| Inulation Resistance:       | DC 500V 100M ohm Min. |
| Dielectric Strength:        | AC 1500V 1 minute     |
| RoHS Compliant by Exemption |                       |