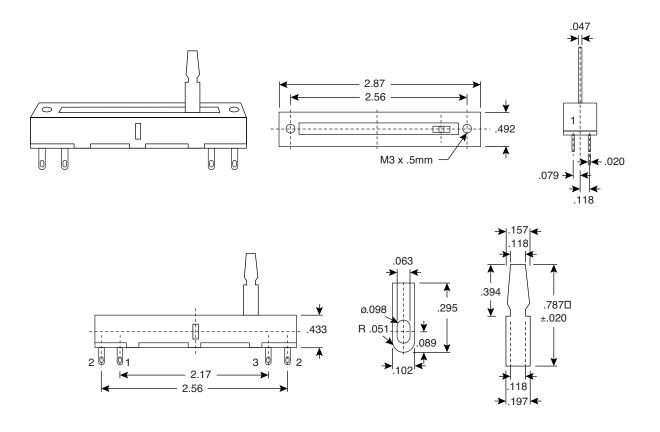

Dimensions (In.) (Except where noted)

## Specifications:

- Type: slide
- Taper: linear
- Terminals: solder lugs
- Resistance tolerance: ±20%
- Rated wattage: .5W max.
- Rated voltage: 500V max.
- Insulation resistance: 100MΩ min. @ 500VDC
- Dielectric strength: 500VAC for 1 minute
- Operating force: 30~300 gf.cm
- Lever stop strength: 5kg/60 seconds
- Slide travel: 1.77"
- Sliding life: 15,000 cycles
- Values (Ω): 1K, 2K, 5K, 10K, 25K, 50K, 100K, 250K, 500K, 1M
- RoHS Compliant