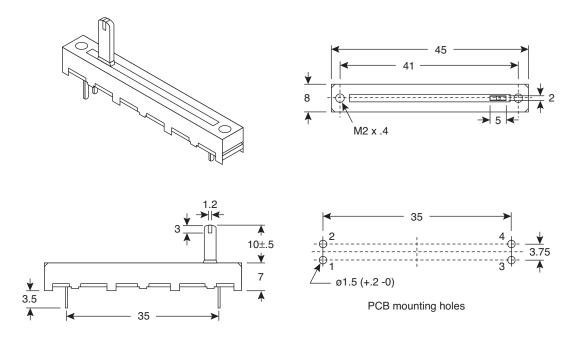

## Specifications:

- Type: linear taper with white indicator
- Total resistance: 1KΩ~1MΩ
- Resistance tolerance: ±20%
- Rated wattage: 0.2
- Rated voltage: 200
- Insulation resistance: 100MΩ min. @ 250VDC
- Dielectric strength: 300VAC for 1 minute
- Operating force: 30~250gf.cm.
- Lever stop strength: 5kg/60sec. (5mm point from mounting surface)
- Sliding life: 15,000 cycles
- Slide travel: 30mm
- Values (Ω): 1K, 5K, 10K, 50K, & 100K
- RoHS Compliant