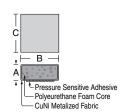

## shielding contacts

WITH VERY HIGH BOND PRESSURE SENSITIVE ADHESIVE MOUNTING. Very low profile and low compression force(.060" 1,5mm compresses to .015" 0,4mm). Positioning at intervals provides electrical contact between opposing metal surfaces. See "Shielding Effectiveness vs. Frequency" chart on page 36 for proper gap spacing. The CuNi metalized surface is compatible with most applications. Simple adhesive mounting. Excellent alternative to liquid dispensed "form-in-place" gaskets due to small size.

| PART No.  | Conductive Surface | Surface Resistivity            | A       | В              | }   | С    |     |
|-----------|--------------------|--------------------------------|---------|----------------|-----|------|-----|
| SC060138R | CuNi               | $0.005$ - $0.010\Omega/lin.in$ | .060 1, | <i>,2</i> .138 | 3,5 | .138 | 3,5 |