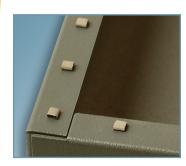

## shielding contacts

WITH VERY HIGH BOND PRESSURE SENSITIVE ADHESIVE MOUNTING. Very low profile and low compression force(.060" 1,5mm compresses to .015" 0,4mm). Positioning at intervals provides electrical contact between opposing metal surfaces. See "Shielding Effectiveness vs. Frequency" chart on page 36 for proper gap spacing. The CuNi metalized surface is compatible with most applications. Simple adhesive mounting. Excellent alternative to liquid dispensed "form-in-place" gaskets due to small size.