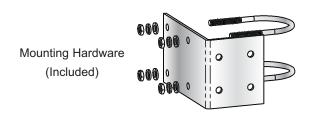

### Description

The PN Series of panel mount antennas are designed for long distance directional communication of wireless links. Gain and directivity are superior to typical Yagi antennas, increasing the range and reliability of your wireless link. The PN Series sleek and cosmetically attractive package is also rugged and fully weatherized, making the antenna equally suited for indoor or outdoor applications. Each antenna includes complete mounting hardware for standard masts.

Connector N-style female

Bracket with U-bolts, 1.58"-1.97"(40-50mm) mast Mountina

Weight 3.3lbs (1.5kg) Wind Velocity 75mph (33m/s)