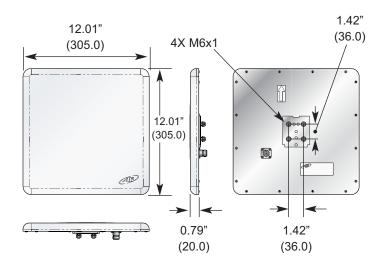

# ANT-2.4-PN-SM-01-N DATA SHEET

#### Product Dimensions





### Description



The PN Series of panel mount antennas are designed for long distance directional communication of wireless links. Gain and directivity are superior to typical Yagi antennas, increasing the range and reliability of your wireless link. The PN Series sleek and cosmetically attractive package is also rugged and fully weatherized, making the antenna equally suited for indoor or outdoor applications. Each antenna includes complete mounting hardware for standard masts.

\*NOTE\* Use of gain antennas may result in TX and RX emission levels in excess of legal limits.

#### Features

- High gain
- **Excellent directivity**
- Fully weatherized
- Rugged & damage-resistant
- N connector

### Electrical Specifications

Center Freq. 2.45GHz

Bandwidth 83MHz (2400 - 2483)

Polarizat