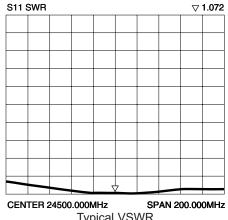

### Electrical Specifications

Center Freq. 2.45GHz

Bandwidth 83MHz (2400 - 2483)

Polarization Vertical

**VSWR** ≤1.5 typ. at center

50 ohms Impedance Gain 16dBi

23° horizontal, 23° vertical Beamwidth

Max. Power 100W

## VSWR Graph

Typical VSWR

Antenna Factor 159 Ort Lane Merlin, OR 97532 www.antennafactor.com 541-956-0931 (phone) 541-471-6251 (fax)