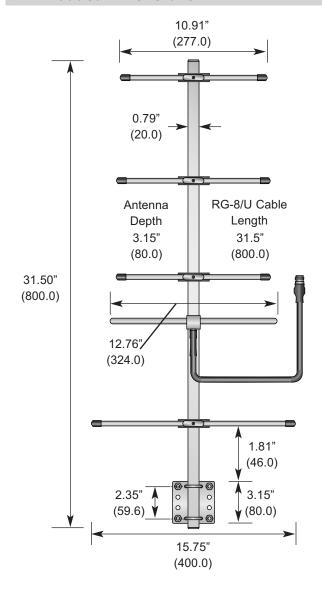

# **ANT-418-YG5-N DATA SHEET**

### Product Dimensions



### Description



The YG Series of Yagi antennas are designed for long-distance directional communication and can greatly enhance the performance of RF links. Made of stainless steel and featuring sturdy mast mounts, these rugged antennas are constructed to withstand the stress of long-term use. All antennas are designed for 50-ohm system matches with maximum inputs of 100W.

\*NOTE\* Use of these antennas may result in TX and RX emission levels in excess of legal limits.

#### Features

- High gain
- · Stainless steel construction
- · Fully weatherized
- Rugged & damage-resistant
- RG-8/U cable with female N connector

### Electrical Specifications

Center Freq. 418MHzBandwidth 80MHzPolarization Vertical

VSWR ≤1.5 typ. at center

Impedance 50 ohms
 F/B Ratio ≥14dB
 Gain 9dBi

Beamwidt