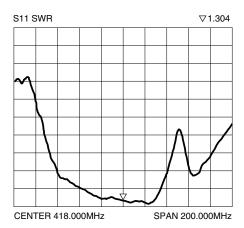

## VSWR Graph

Typical VSWR

Antenna Factor 159 Ort Lane Merlin, OR 97532 www.antennafactor.com 541-956-0931 (phone) 541-471-6251 (fax)

### Electrical Specifications

Center Freq. 418MHzBandwidth 80MHzPolarization Vertical

VSWR ≤1.5 typ. at center

Impedance 50 ohms
 F/B Ratio ≥14dB
 Gain 9dBi

Beamwidth 54° horizontal, 48° vertical

Max. Power 100W