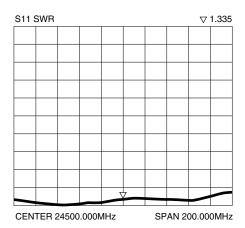

mast mounts, these rugged antennas are constructed to withstand the stress of long-term use. All antennas are designed for 50-ohm system matches with maximum inputs of 100W.

\*NOTE\* Use of these antennas may result in TX and RX emission levels in excess of legal limits.

#### Features

- High gain
- · Stainless steel construction
- Fully weatherized
- Rugged & damage-resistant
- RG-8/U cable with female N connector

### Electrical Specifications

Center Freq. 2.45GHzBandwidth 83MHz

Polarization Vertical or horizontalVSWR ≤1.5 typ. at center

Impedance 50 ohms
 F/B Ratio ≥18dB
 Gain 12dBi

• Beamwidth 36° horizontal, 32° vertical

Max. Power 100W

Connector N-style female
Weight 1.7lbs (0.75kg)
Wind Velocity 134.2mph (60m/s)

# Ordering Information

ANT-2.4-YG12-N

## **⊘ VSWR Graph**



Typical VSWR