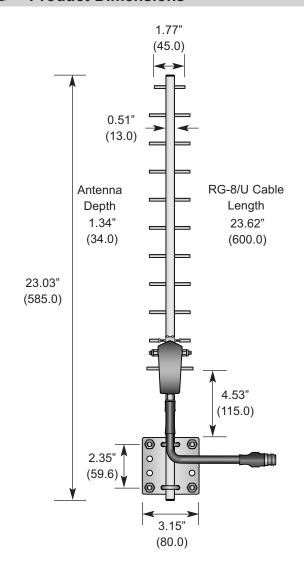

# **ANT-2.4-YG12-N DATA SHEET**

### Product Dimensions



### Description



The YG Series of Yagi antennas are designed for long-distance directional communication and can greatly enhance the performance of RF links. Made of stainless steel and featuring sturdy mast mounts, these rugged antennas are constructed to withstand the stress of long-term use. All antennas are designed for 50-ohm system matches with maximum inputs of 100W.

\*NOTE\* Use of these antennas may result in TX and RX emission levels in excess of legal limits.

#### Features

- High gain
- · Stainless steel construction
- Fully weatherized
- Rugged & damage-resistant
- RG-8/U cable with female N connector

### Electrical Specifications

Center Freq. 2.45GHzBandwidth 83MHz

Polarization Vertical or horizontalVSWR ≤1.5 typ. at center

Impedance 50 ohms
 F/B Ratio ≥18dB
 Gain 1