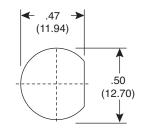

## Date Last Revised: 2/1/07

Dimensions: mm (in.)

| SPECIFICATIONS                |                         |
|-------------------------------|-------------------------|
| Туре:                         | Miniature               |
| Cap color:                    | Black                   |
| Fuse type:                    | 5.2mm x 20mm            |
| Rating:                       | 250VAC 10A              |
| Contact resistance:           | 10mΩ max. @ 1A DC       |
| Insulation resistance:        | 100MΩ min. @ 500VDC     |
| Insulation withstand voltage: | 1,000VAC for 1 minute   |
| Terminals:                    | Fast-on (quick connect) |
| RoHS Compliant                |                         |