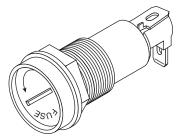

## Mini Fuse Holder

441-0201-GR

## Date Last Revised: 2/1/07

Dimensions: mm (in.)

| SPECIFICATIONS                |                         |
|-------------------------------|-------------------------|
| Туре:                         | Miniature               |
| Cap color:                    | Black                   |
| Fuse type:                    | 5.2mm x 20mm            |
| Rating:                       | 250VAC 10A              |
| Contact resistance:           | 10mΩ max. @ 1A DC       |
| Insulation resistance:        | 100MΩ min. @ 500VDC     |
| Insulation withstand voltage: | 1,000VAC for 1 minute   |
| Terminals:                    | Fast-on (quick connect) |
| RoHS Compliant                |                         |