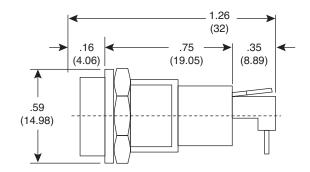

## Date Last Revised: 2/1/07

Dimensions: mm (in.)

| SPECIFICATIONS                |                         |
|-------------------------------|-------------------------|
| Туре:                         | Miniature               |
| Cap color:                    | Black                   |
| Fuse type:                    | 5.2mm x 20mm            |
| Rating:                       | 250VAC 10A              |
| Contact resistance:           | 10mΩ max. @ 1A DC       |
| Insulation resistance:        | 100MΩ min. @ 500VDC     |
| Insulation withstand voltage: | 1,000VAC for 1 minute   |
| Terminals:                    | Fast-on (quick connect) |
| RoHS Compliant                |                         |