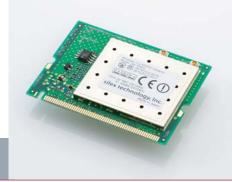

# SX-10WG 802.11g/b Wireless Mini PCI Module

For Reliable Embedded Wi-Fi Connectivity