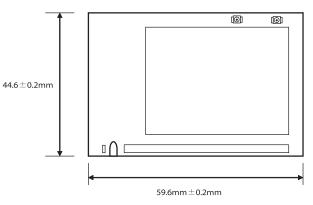

Features:

- Maximum data transfer rate 54Mbps
- Powered by the Atheros AR5005G chipset
  - Highly Integrated all CMOS, single-chip IEEE 802.11g/b compliant
  - Includes a 2.4 GHz radio, analog-to-digital and digital-to-analog (ADC/DAC) converters, baseband processors, multi-protocol media access control (MAC), high speed UART and a PCI/CardBus host interface
- Includes 2dBi antenna and supports diversity antenna configurations
- Meets a wide range of global regulatory certifications / standards
- ARIB STD-T66 FC FCC Part 15 Subpart C
- RCR STD-33
- IC RSS210
- EU Directive R&TTE (EN300 328, EN60950)
- RoHS (Restriction on Hazardous Substances) compliant
- Limited modular certification in U.S. and Canada
- Superior quality from the Silex ISO 9001/2000 certified facility

#### Dimensions:



#### Silex embedded technology:

silex

Silex Technology is a 30-year developer of external and embedded device-device connectivity products. silex has become the world's #1 supplier of print server products over the past 10 years, helping global OEMs improve the way they move information. Silex advantages for OEMs include a U.S.-based support team, industry-leading software solutions like our NSS security suite, and exceptional Japanese quality manufacturing.

#### Specifications:



Silex Technology is a registered trademark of Silex Technology, Inc. Other product or brand names may be registered trademarks or trademarks of their respective owners Technical information and specifications are subject to change without notice. ©2007 Silex Technology, Inc. All rights reserved

### silex g