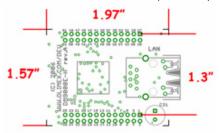

## The module features are:

- DM9000EP 10-100 Mbit Ethernet controller
- on-board RJ45 connector with build in Ethernet transformer and two status LEDs
- easy interface to 8-16-32-bit data bus with SMD jumpers (default set at 32-bit)
- compact size in DIL 2x26 pin format, the distance between pin rows is 1.3"
- PCB: FR-4, 1.5 mm (0,062"), green soldermask, white silkscreen component print
- Dimensions: 50x40 mm (1.97x1.57")