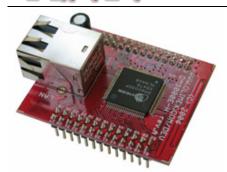

**DM9000E-H** is low cost 10/100 Mbit Ethernet controller development board based on DM9000EP with flexible options to be addressed with 8-16-32 bit data buses microcontrollers and support for MDI-X.

The compact size of 50x40 mm and the 0.1" step connectors make this board perfect for prototyping.

## The module features are:

- DM9000EP 10-100 Mbit Ethernet controller
- on-board RJ45 connector with build in Ethernet transformer and two status LEDs
- easy interface to 8-16-32-bit data bus with SMD jumpers (default set at 32-bit)
- compact size in DIL 2x26 pin format, the distance between pin rows is 1.3"
- PCB: FR-4, 1.5 mm (0,062"), green soldermask, white silkscreen component print
- Dimensions: 50x40 mm (1.97x1.57")