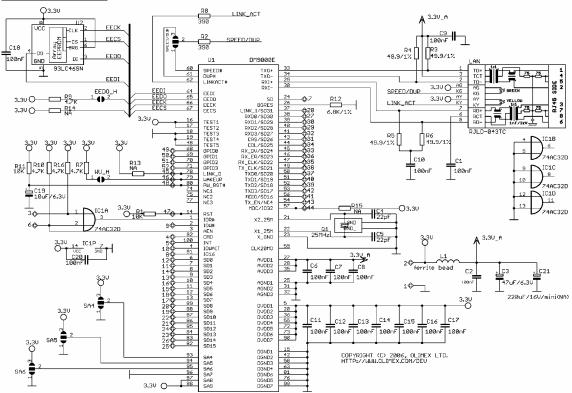

## DM9000E-H schematic:

Copyright(C) 2006, OLIMEX Ltd. All rights reserved. http://www.olimex.com/dev