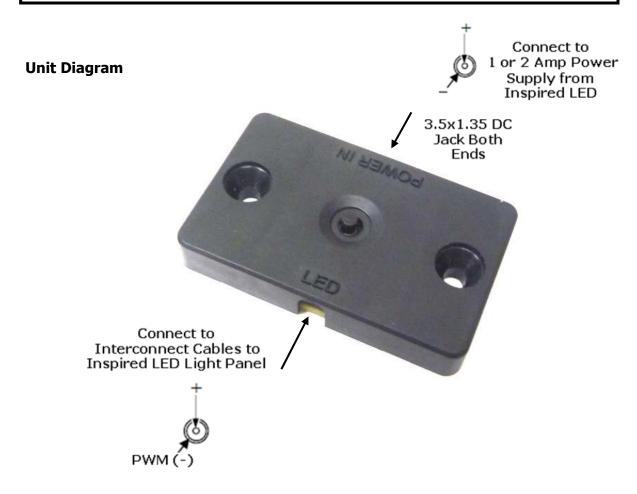

## 4 Position Dimmer for LED Light Panels from Inspired LED

| Specifications:                                           |                                   |
|-----------------------------------------------------------|-----------------------------------|
| Supply Voltage: DC 12VDC                                  | Size: (L) 58 x (W) 36 x (H) 10 mm |
| Max load current: 2 Amp                                   | Net Weight: 15g                   |
| Output: 1 channel                                         | Working Temperature -20- 60°C     |
| Static power consumption: < 1 Watt                        |                                   |
| Output Power: 24 Watts                                    |                                   |
| Function 4 Position Dimmer 0, 10, 20, 50 & 100% using PWM |                                   |

Note: If the Dimmer does not function check that the power is plugged into the POWER IN connector.