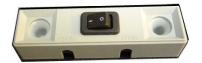

## In Line Switch for LED Light Panels from Inspired LED

## **Summarization**

The In Line Switch switches power on and off to LED Light Panel or a string of Panels from Inspired LED. The switch is commonly installed between the power supply and the first Light Panel. The IN Line Switch accepts power from a 1 or 2 AMP Power Supply from Inspired LED

## **Technical Parameters**

• Material: ABS

• Connectors: 1.3x3.5mm

Working Temperature: -20 -60° C
Supply Voltage: DC 12V 2 A Max

Output: 1 channel

External Dimensions: L 66xW18xH17mm

Net Weight < 15g</li>