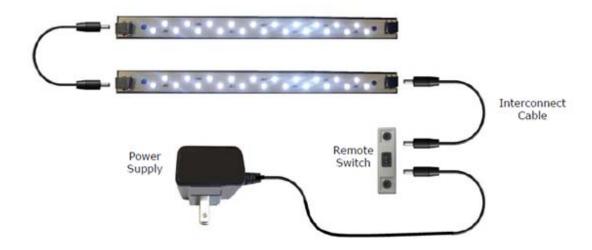

## **Summarization**

The In Line Switch switches power on and off to LED Light Panel or a string of Panels from Inspired LED. The switch is commonly installed between the power supply and the first Light Panel. The IN Line Switch accepts power from a 1 or 2 AMP Power Supply from Inspired LED