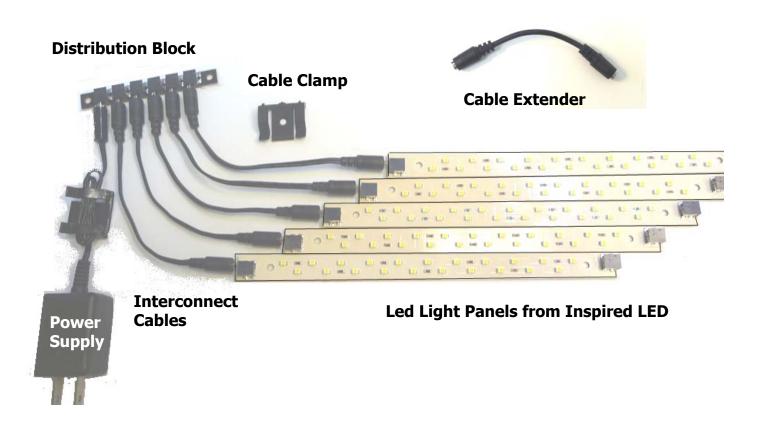

## Interconnect Products for LED Light Panels from Inspired LED

## Summarization

Interconnect products connect LED Light Panels together. These products include several lengths of Interconnect Cables. a Cable Extender , a Distribution Block and Cable Clamps to hold cables in place.

## **Technical Parameters**

- **Interconnect Cables**: 4", 3', 4', 6' and 12' standard lengths, custom lengths on request. 22 awg wire, 12VDC 2 A max 1.3x3.5 DC Plug
- **Cable Extender**: 5" fits between 2 Interconnect Cables allows cable run to be lengthened. 22 awg wire, 12VDC 2 A max 1.3x3.5 DC Jack
- **Distribution Block**, allows one power source to distributed to 5 additional locations. Used to "Y" connections when the typical daisy chain of LED Light Panes is not convenient. L 3.5" x W .4" x H .3". Screw or Adhesive Pad Mounting. 12VDC 2 A max , Six 1.3x3.5 DC Jacks.
- **Cable Clamp**, ABS plastic, Screw or Adhesive Pad Mounting 1" square.