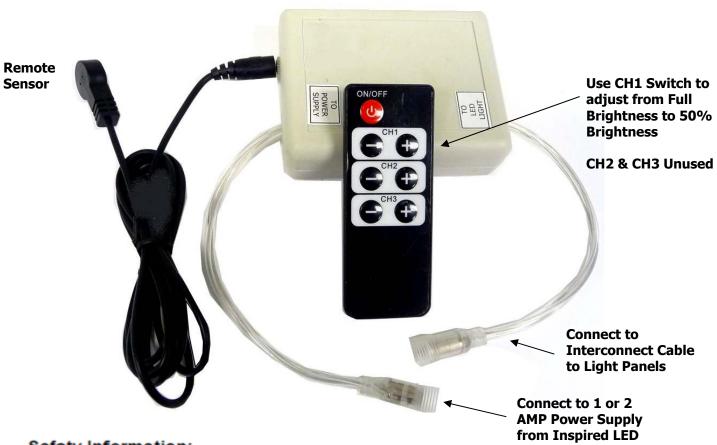

## Switch, Infrared Remote Control w/ Dimmer to 50% for LED Light Panels from Inspired LED

## **Technical Parameters**

Working temperature: -20-60 °C

Supply voltage:DC12V

Output: 1 channel

Connecting mode: common anode

External dimension: L89xW70xH28 mm

Packing size: L160xW95xH51 mm

Net weight: 150g
Gross weight: 185g

Static power consumption: <1W</li>

Output power:12V< 50w</li>

Sensor on box