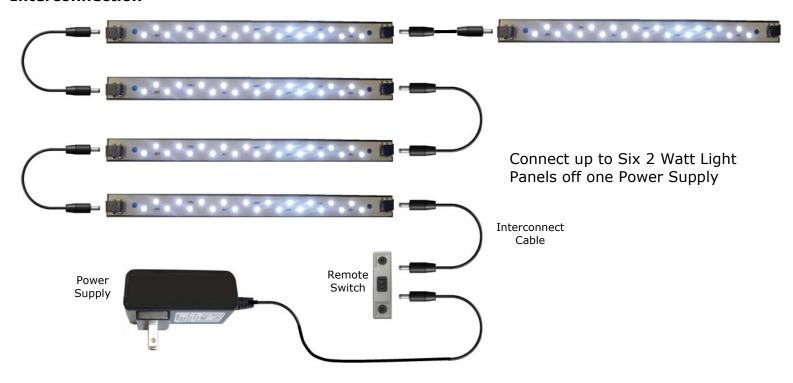

## Interconnection -

## Super Bright 21 LED Light Panels from inspired LED

Light Panels are ideally suited for under the cabinet task lighting applications, kitchen lighting, jewelry lighting, decorative lighting and reading lighting. Light Panels components are sold separately and can be mixed and matched to create a system of up to Six Light Panels.

## Specifications -

- $\times$  Power Supply 1  $\frac{3}{4}$ " x 1  $\frac{1}{4}$ " x 3" body with 5' cable, UL Listed 100 120VAC in 12VDC / 1Amp.
- x 2 Watt Light Panel − 8½" (L) x 5/8 " (W) x 3/8" Screw or Adhesive Mounting. 12VDC, 21 LEDs · Warm White Color Temp. 3200K nm 55 lm or Cool White Color Temp. 6500K nm 90 lm.
- $\times$  In Line Switch 2 ½" (L) x ¾"(W) x ½"(H) Screw or Adhesive Mounting.
- ▼ Interconnect Cable 4", 3', 4', 6' & 12' lengths available.