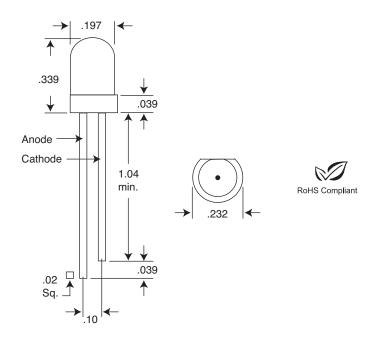

Dimensions: (In.)

## Specifications:

• Standard size: T-1 3/4 (5mm)

Absolute maximum ratings: Ta=25°C

Operating voltage (Max.): 15V

· Peak forward current: 60mA

• Reverse voltage: 0.4V

• Operating temperature range:  $0^{\circ}C \sim +85^{\circ}C$ 

• Storage temperature range:  $-20^{\circ}C \sim +85^{\circ}C$ 

Lead solder temperature : .079" below package (case) 200°C for 5 seconds

• Pulse rate: 2.0Hz (min.), 3.0Hz (Max.), w/v =5V

|  | Mouser<br>Stock No. | Dice<br>Material | Emitted<br>Light<br>Color | Lens     | Forward<br>Voltage (V) |      | Peak<br>Wavelength | Luminous<br>Intensity (mcd) |     | Viewing |
|--|---------------------|------------------|---------------------------|----------|------------------------|------|--------------------|-----------------------------|