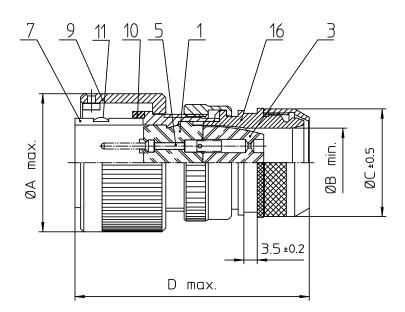

| NO. | BESCHREIBUNG / DESCRIPTION              |  |
|-----|-----------------------------------------|--|
| 1   | ISOLIERKÖRPER STIFT / INSULATOR PIN     |  |
| 3   | DICHTKÖRPER / GROMMET                   |  |
| 5   | KONTAKTSTIFT/ CONTACT PIN               |  |
| 7   | ZYLINDERGHÄUSE / BARREL                 |  |
| 9   | ÜBERWURFMUTTER / COUPLING NUT           |  |
| 10  | DICHTRING FRONT / FRONT SEALING RING    |  |
| 11  | SCHIRMKRANZ/SHIELDING BRAID             |  |
| 16  | ENDGEHÄUSE GESCHIRMT / ENDBELL SHIELDED |  |
|     |                                         |  |

| NO. | MASSE / DIMENSIO |
|-----|------------------|
| А   | 66.3             |
| в   | 38.5             |
| с   | 55               |
| D   | 80               |

| Note: Due to an automatic nomenclature system, numbers generated may not be sequential.                         | all dimensions are in m<br>Dimensions without tolerance indications are general tolerances in acc. with DIN7168m                                                                                                                                                                                                                                                                                                                                                                                                                                                                                                                                                                                                                                                                                                                                                                                                                                                                                                                                                                                                                                                                                                                                                                                                                                                                                                                                                                                                                                                                                                                                                                                                                                                                                                                                                                                                                                                                                                                                                                                                               | drawing for<br>CUSTOMER |  |
|-----------------------------------------------------------------------------------------------------------------|--------------------------------------------------------------------------------------------------------------------------------------------------------------------------------------------------------------------------------------------------------------------------------------------------------------------------------------------------------------------------------------------------------------------------------------------------------------------------------------------------------------------------------------------------------------------------------------------------------------------------------------------------------------------------------------------------------------------------------------------------------------------------------------------------------------------------------------------------------------------------------------------------------------------------------------------------------------------------------------------------------------------------------------------------------------------------------------------------------------------------------------------------------------------------------------------------------------------------------------------------------------------------------------------------------------------------------------------------------------------------------------------------------------------------------------------------------------------------------------------------------------------------------------------------------------------------------------------------------------------------------------------------------------------------------------------------------------------------------------------------------------------------------------------------------------------------------------------------------------------------------------------------------------------------------------------------------------------------------------------------------------------------------------------------------------------------------------------------------------------------------|-------------------------|--|
| Notiz: Durch ein automatisches Benennungssystem können<br>Nummerierungen entstehen, die nicht fortlaufend sind. | description CA3106E36-15P-                                                                                                                                                                                                                                                                                                                                                                                                                                                                                                                                                                                                                                                                                                                                                                                                                                                                                                                                                                                                                                                                                                                                                                                                                                                                                                                                                                                                                                                                                                                                                                                                                                                                                                                                                                                                                                                                                                                                                                                                                                                                                                     |                         |  |
| Material Specification:<br>Shell Material: Aluminium alloy                                                      | Plug, straight shielded                                                                                                                                                                                                                                                                                                                                                                                                                                                                                                                                                                                                                                                                                                                                                                                                                                                                                                                                                                                                                                                                                                                                                                                                                                                                                                                                                                                                                                                                                                                                                                                                                                                                                                                                                                                                                                                                                                                                                                                                                                                                                                        |                         |  |
| Shell Plating: Olive drab chromate over cadmium plating                                                         | Engineered for life<br>ITT CANNON GmbH Endbell with clamp and bushing<br>Solder Cup / Pin / Layout: 36-15                                                                                                                                                                                                                                                                                                                                                                                                                                                                                                                                                                                                                                                                                                                                                                                                                                                                                                                                                                                                                                                                                                                                                                                                                                                                                                                                                                                                                                                                                                                                                                                                                                                                                                                                                                                                                                                                                                                                                                                                                      |                         |  |
| Insulator Material: CR-Elastomere Contact Material: Copper alloy                                                | D - 71384 Weinstach/Germany                                                                                                                                                                                                                                                                                                                                                                                                                                                                                                                                                                                                                                                                                                                                                                                                                                                                                                                                                                                                                                                                                                                                                                                                                                                                                                                                                                                                                                                                                                                                                                                                                                                                                                                                                                                                                                                                                                                                                                                                                                                                                                    | sion                    |  |
| Contact Plating: Hard silver                                                                                    | © All rights reserved. Reproduction or issue to third in any form page provided in the contract of the contrac |                         |  |