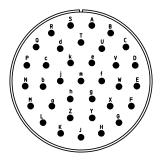

| NO. | BESCHREIBUNG / DESCRIPTION              |  |
|-----|-----------------------------------------|--|
| 1   | ISOLIERKÖRPER STIFT / INSULATOR PIN     |  |
| 3   | DICHTKÖRPER / GROMMET                   |  |
| 5   | KONTAKTSTIFT/ CONTACT PIN               |  |
| 7   | ZYLINDERGHÄUSE / BARREL                 |  |
| 9   | ÜBERWURFMUTTER / COUPLING NUT           |  |
| 10  | DICHTRING FRONT / FRONT SEALING RING    |  |
| 11  | SCHIRMKRANZ/SHIELDING BRAID             |  |
| 16  | ENDGEHÄUSE GESCHIRMT / ENDBELL SHIELDED |  |
|     |                                         |  |



| NO. | MASSE / DIMENSIO |
|-----|------------------|
| А   | 66.3             |
| в   | 38.5             |
| с   | 55               |
| D   | 80               |



| Note: Due to an automatic nomenclature system, numbers generated may not be sequential.                         | all dimensions are in m<br>Dimensions without tolerance indications are general tolerances in acc. with DIN7168m