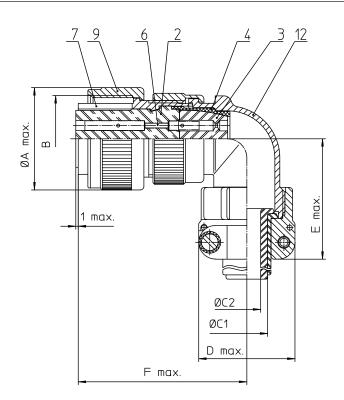

| NO. | BESCHREIBUNG / DESCRIPTION              |  |
|-----|-----------------------------------------|--|
| 2   | ISOLIERKÖRPER BUCHSE / INSULATOR SOCKET |  |
| 3   | DICHTKÖRPER / GROMMET                   |  |
| 4   | ENDRING / ENDRING                       |  |
| 6   | KONTAKTBUCHSE / CONTACT SOCKET          |  |
| 7   | ZYLINDERGHÄUSE / BARREL                 |  |
| 9   | ÜBERWURFMUTTER / COUPLING NUT           |  |
| 12  | ENDGEHÄUSE / ENDBELL                    |  |
|     |                                         |  |

| NO. | MASSE / DIMENSIO |
|-----|------------------|
| А   | 50.2             |
| в   | 1 3/4-18NS-2B    |
| C1  | 21.5             |
| C2  | 16.6             |
| D   | 43.3             |
| Е   | 58               |
| F   | 66               |