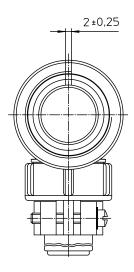

| NO. | MASSE / DIMENSIO |
|-----|------------------|
| А   | 50.2             |
| в   | 1 3/4-18NS-2B    |
| C1  | 21.5             |
| C2  | 16.6             |
| D   | 43.3             |
| Е   | 58               |
| F   | 66               |