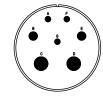

| Note: Due to an automatic nomenciature system, numbers generated<br>may not be sequential.   Notiz: Durch ein automatisches Benennungssystem können | all dimensions are in m<br>Dimensions without tolerance indications are general tolerances in acc. with DIN7168m                                      | drawing for<br>CUSTOMER |  |
|-----------------------------------------------------------------------------------------------------------------------------------------------------|-------------------------------------------------------------------------------------------------------------------------------------------------------|-------------------------|--|
| Nummerierungen entstehen, die nicht förtlaufend sind.                                                                                               | CA3108E28-10S                                                                                                                                         |                         |  |
| Material Specification:                                                                                                                             | Plug 90°                                                                                                                                              |                         |  |
| Shell Material: Aluminium alloy                                                                                                                     | Endbell with clamp and bushing                                                                                                                        |                         |  |
| Shell Plating: Olive drab chromate coating over cadmium plating                                                                                     | Engineered for life                                                                                                                                   | 10                      |  |
| Insulator Material: Neoprene                                                                                                                        | D - 71384 Weinstad/Gernary Solder Cup / Socket / Layout: 28-                                                                                          | 10                      |  |
| Contact Material: Copper alloy                                                                                                                      | © Al rights reserved, Reproduction or issue to hird in any form<br>indexer is only penifted with writer authorization of ITT Common 1/1 002 8, Feb 11 |                         |  |
| Contact Plating: Hard silver                                                                                                                        | whotever is only penalted with written authorization of ITT Cannon U 1/1 302                                                                          | 8. Feb 11               |  |
|                                                                                                                                                     |                                                                                                                                                       |                         |  |