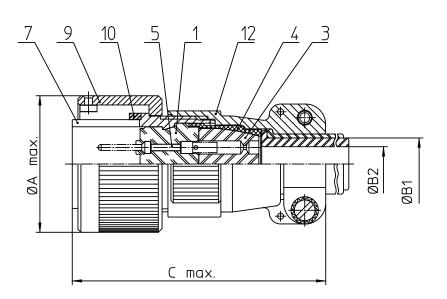

| NO. | BESCHREIBUNG / DESCRIPTION           |
|-----|--------------------------------------|
| 1   | ISOLIERKÖRPER STIFT / INSULATOR PIN  |
| 3   | DICHTKÖRPER / GROMMET                |
| 4   | ENDRING / ENDRING                    |
| 5   | KONTAKTSTIFT/ CONTACT PIN            |
| 7   | ZYLINDERGHÄUSE / BARREL              |
| 9   | ÜBERWURFMUTTER / COUPLING NUT        |
| 10  | DICHTRING FRONT / FRONT SEALING RING |
| 12  | ENDGEHÄUSE / ENDBELL                 |

| NO. | MASSE / DIMENSIO |
|-----|------------------|
| A   | 66.3             |
| B1  | 31.8             |
| B2  | 26.8             |
| с   | 76               |

Note: Due to an automatic nomenclature syste may not be sequential.

| Note: Due to an automatic nomenclature system, numbers generated<br>may not be sequential. | all dimensions are in mm<br>Dimensions without tolerance indications are general tolerances in acc. with DIN7168m                                                                                              |                                 | drawing for |
|--------------------------------------------------------------------------------------------|----------------------------------------------------------------------------------------------------------------------------------------------------------------------------------------------------------------|---------------------------------|-------------|
| Notiz: Durch ein automatisches Benennungssystem können                                     |                                                                                                                                                                                                                |                                 | CUSTOMER    |
| Nummerierungen entstehen, die nicht fortlaufend sind.                                      | de de                                                                                                                                                                                                          | escription CA3106E36-15P-B      |             |
| Material Specification:                                                                    | Plug, straight                                                                                                                                                                                                 |                                 |             |
| Shell Material: Aluminium alloy                                                            |                                                                                                                                                                                                                | o. o                            |             |
| Shell Plating: Olive drab chromate over cadmium plating                                    | Engineered for life                                                                                                                                                                                            | ndbell with clamp and bushing   |             |
| Insulator Material: CR-Elastomere                                                          | ITT CANNON GmbH<br>D - 71384 Weinstadt/Germany                                                                                                                                                                 | older Cup / Pin / Layout: 36-15 |             |
| Contact Material: Copper alloy                                                             | © All rights reserved. Reproduction or issue to third in any form the served. Reproduction or issue to third in any form the server is any pennited with written authorization of ITT Cannon to 111 111 392 12 |                                 | n           |
| Contact Plating: Hard silver                                                               |                                                                                                                                                                                                                |                                 | 2. Apr 11   |
|                                                                                            |                                                                                                                                                                                                                |                                 |             |