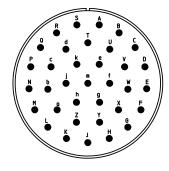

| Note: Due to an automatic nomenclature system, numbers generated<br>may not be sequential. | all dimensions are in mm<br>Dimensions without tolerance indications are general tolerances in acc. with DIN7168m                                                                                              |                                 | drawing for |
|--------------------------------------------------------------------------------------------|----------------------------------------------------------------------------------------------------------------------------------------------------------------------------------------------------------------|---------------------------------|-------------|
| Notiz: Durch ein automatisches Benennungssystem können                                     |                                                                                                                                                                                                                |                                 | CUSTOMER    |
| Nummerierungen entstehen, die nicht fortlaufend sind.                                      | de de                                                                                                                                                                                                          | escription CA3106E36-15P-B      |             |
| Material Specification:                                                                    | Plug, straight                                                                                                                                                                                                 |                                 |             |
| Shell Material: Aluminium alloy                                                            |                                                                                                                                                                                                                | o. o                            |             |
| Shell Plating: Olive drab chromate over cadmium plating                                    | Engineered for life                                                                                                                                                                                            | ndbell with clamp and bushing   |             |
| Insulator Material: CR-Elastomere                                                          | ITT CANNON GmbH<br>D - 71384 Weinstadt/Germany                                                                                                                                                                 | older Cup / Pin / Layout: 36-15 |             |
| Contact Material: Copper alloy                                                             | © All rights reserved. Reproduction or issue to third in any form the served. Reproduction or issue to third in any form the server is any pennited with written authorization of ITT Cannon to 111 111 392 12 |                                 | n           |
| Contact Plating: Hard silver                                                               |                                                                                                                                                                                                                |                                 | 2. Apr 11   |
|                                                                                            |                                                                                                                                                                                                                |                                 |             |