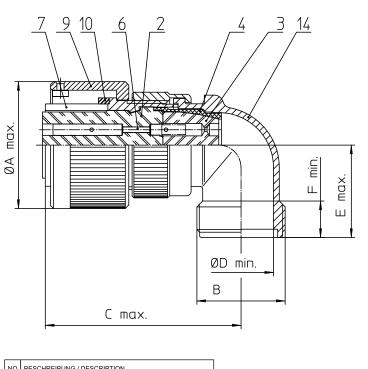

| NO. | MASSE / DIMENSION |
|-----|-------------------|
| Α   | 53.4              |
| В   | 1 7/16-18UNEF-2A  |
| С   | 66                |
| D   | 30.4              |
| Е   | 34                |
| F   | 9.4               |

| NO. | BESCHREIBUNG / DESCRIPTION              |
|-----|-----------------------------------------|
| 2   | ISOLIERKÖRPER BUCHSE / INSULATOR SOCKET |
| 3   | DICHTKÖRPER / GROMMET                   |
| 4   | ENDRING / ENDRING                       |
| 6   | KONTAKTBUCHSE / CONTACT SOCKET          |
| 7   | ZYLINDERGHÄUSE / BARREL                 |
| 9   | ÜBERWURFMUTTER / COUPLING NUT           |
| 10  | DICHTRING FRONT / FRONT SEALING RING    |
| 14  | F-ENDGEHÄUSE / F-ENDBELL                |